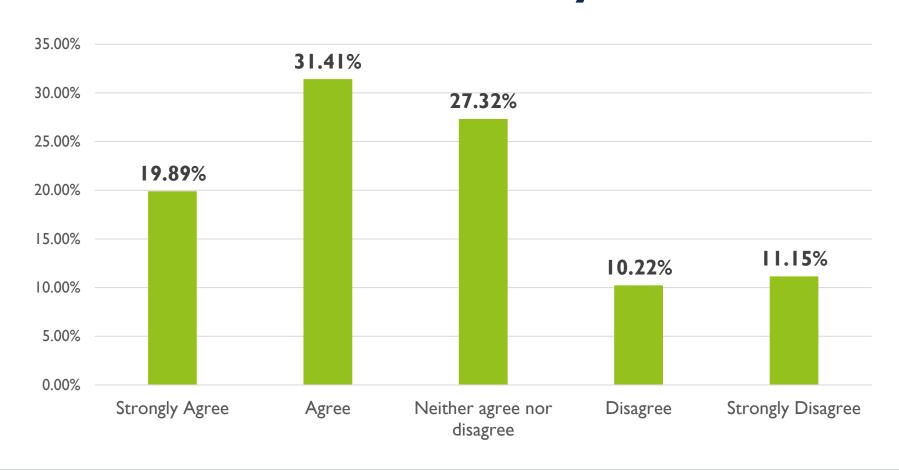

## Supporting new and independent businesses will enhance the town's economy and vitality.