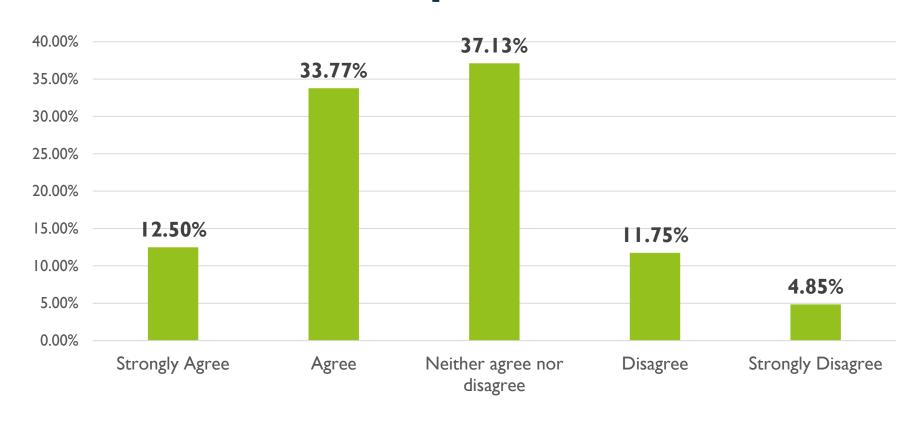

### The town should focus on making itself more appealing to younger residents and visitors.