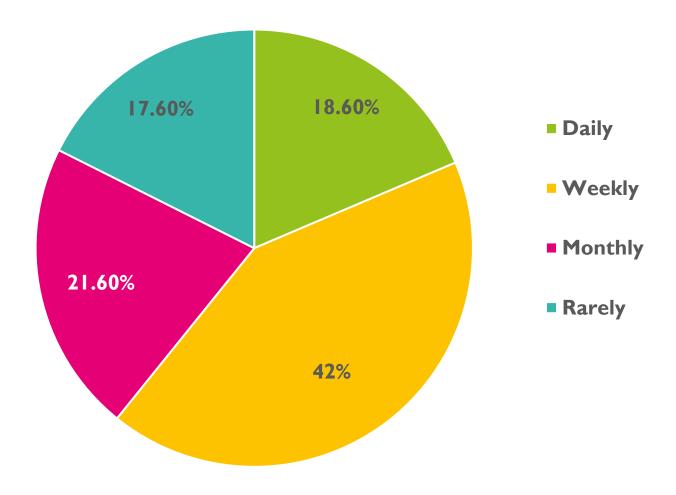

#### Camberley Town Centre Strategic Vision Engagement



#### What is your connection to Camberley?





SURREY HEATH BOROUGH COUNCIL www.surreyheath.gov.uk

#### How often do you visit Camberley town centre?





#### What is your age group?



| Age      | Number of participants |
|----------|------------------------|
| Under 18 | 8                      |
| 18-24    | 10                     |
| 25-34    | 50                     |
| 35-44    | 97                     |
| 45-54    | 138                    |
| 55-64    | 115                    |
| 65-+     | 122                    |
| Total    | 540                    |





# The town requires a larger variety of shops, restaurants, bars and high quality experience activities.





## Supporting new and independent businesses will enhance the town's economy and vitality.





## Bringing cultural services, events, public art and heritage into the heart of the town centre will create a stronger sense of community.





## There is a need to soften