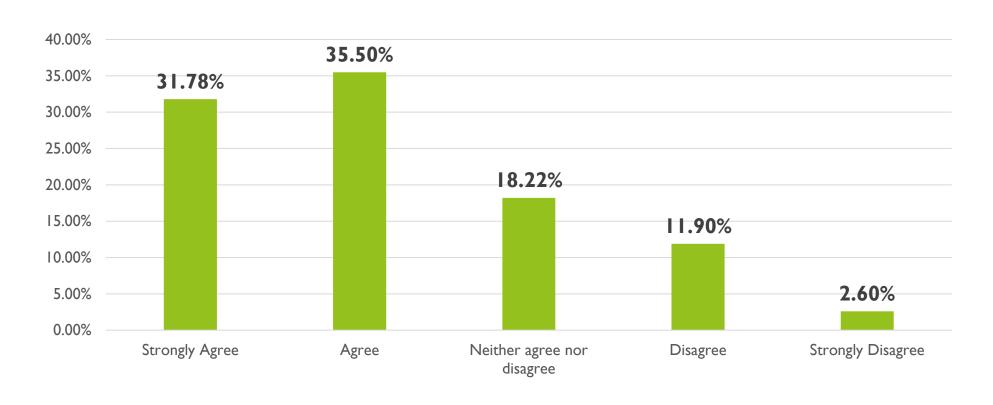

## There is a need to soften and green the urban environment with more green spaces, and tree-lined streets.