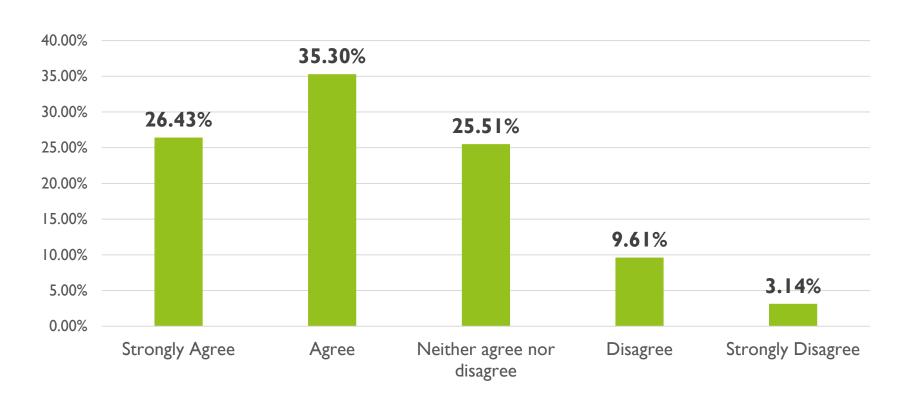

## Bringing cultural services, events, public art and heritage into the heart of the town centre will create a stronger sense of community.