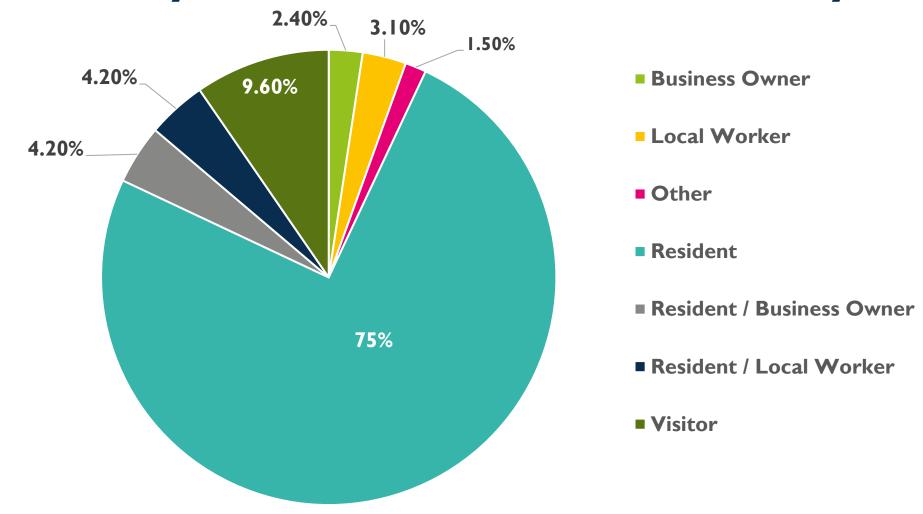

#### What is your connection to Camberley?

SURREY HEATH BOROUGH COUNCIL www.surreyheath.gov.uk