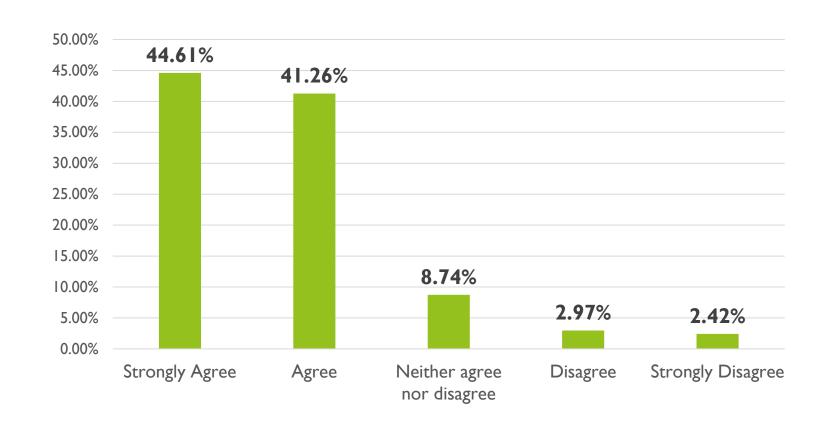

## Supporting new and independent businesses will enhance the town's economy and vitality.