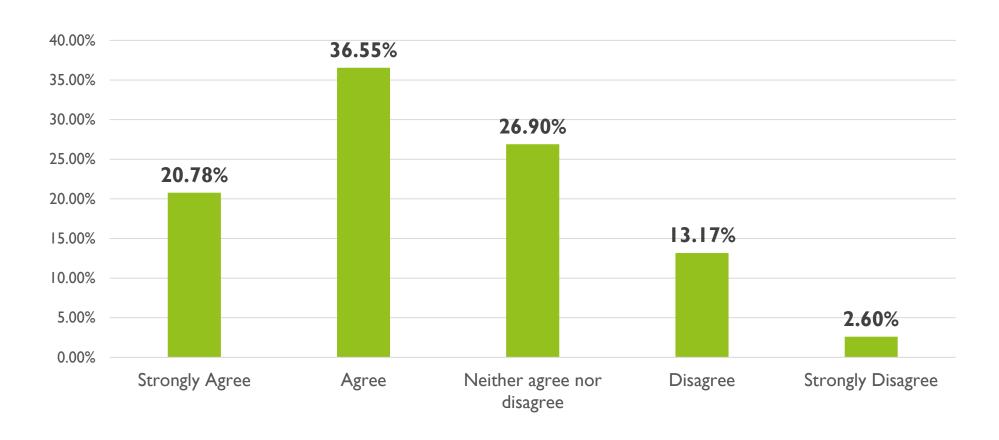

## Bringing cultural services, events, public art and heritage into the heart of the town centre will create a stronger sense of community.