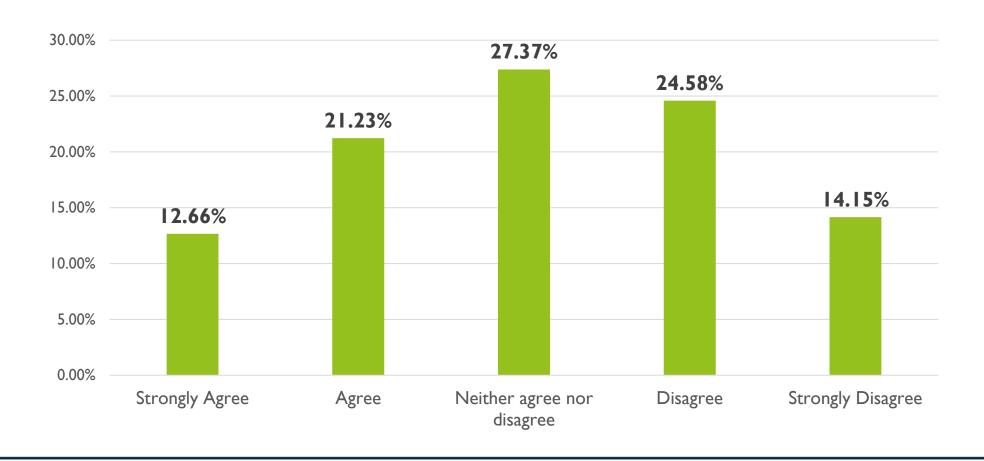

## Supporting new and independent businesses will enhance the town's economy and vitality.