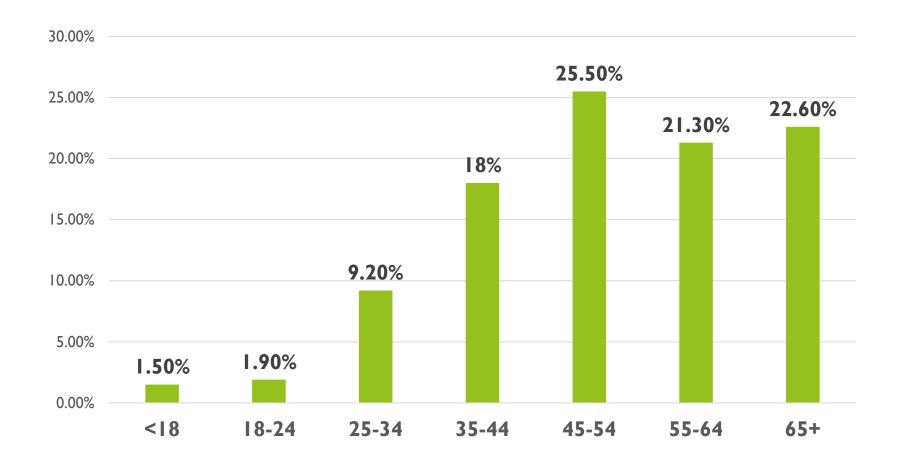

#### What is your age group?

| Age      | Number of participants |
|----------|------------------------|
| Under 18 | 8                      |
| 18-24    | 10                     |
| 25-34    | 50                     |
| 35-44    | 97                     |
| 45-54    | 138                    |
| 55-64    | 115                    |
| 65-+     | 122                    |
| Total    | 540                    |