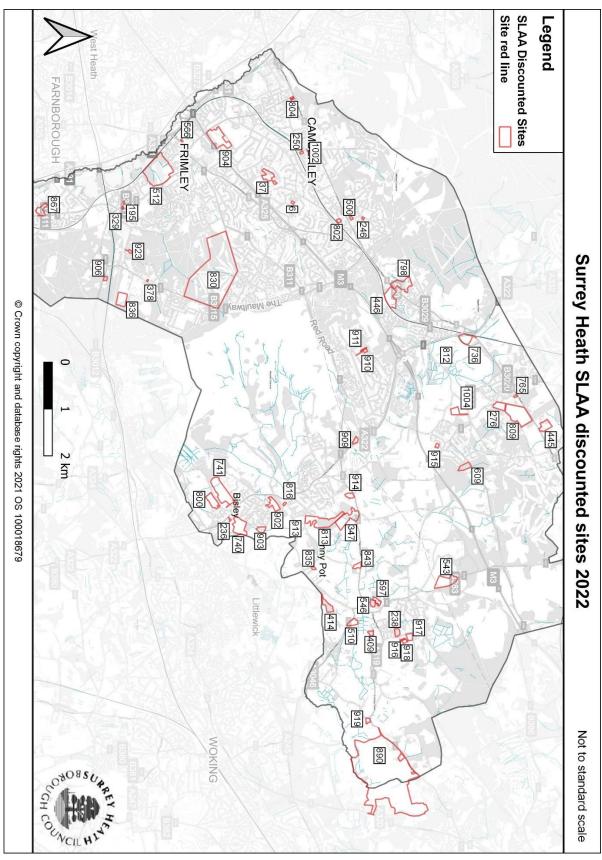

## **Discounted Sites**

| Site<br>ID | Site Address                                                                                 | Ward                   | Reason for Discounting the Site                                                        |
|------------|----------------------------------------------------------------------------------------------|------------------------|----------------------------------------------------------------------------------------|
| 446        | Earlswood Park SANG,<br>London Road,<br>Bagshot, GU19 5EZ                                    | Bagshot                | Suitability concerns - Existing SANG                                                   |
| 736        | Land at Grove End,<br>Bagshot, GU19 5HY                                                      | Bagshot                | Suitability concerns - Site not suitable for development due to Green Belt designation |
| 798        | Land at Pennyhill,<br>London Road,<br>Bagshot, GU19 5DH                                      | Bagshot                | Suitability concerns - TPO covers the whole site                                       |
| 236        | Land Rear of 309 –<br>315 Guildford Road,<br>Bisley, GU24 9AA                                | Bisley and<br>West End | Below site size threshold                                                              |
| 902        | Former Bisley Football<br>Club, Church Lane,<br>Bisley, GU24 9EF                             | Bisley and<br>West End | Suitability concerns - Site not suitable for development due to Green Belt designation |
| 816        | Gazes, Old House<br>Lane, West End, GU24<br>9DB                                              | Bisley and<br>West End | Below site size threshold                                                              |
| 813        | Land at Oak Farm<br>House, Pennypot<br>Lane, West End, GU24<br>8DL                           | Bisley and<br>West End | Suitability concerns - Site not suitable for development due to Green Belt designation |
| 347        | Land at Pankhurst<br>Farm, Bagshot Road,<br>West End, GU24 9QR                               | Bisley and<br>West End | Suitability concerns - Site not suitable for development due to Green Belt designation |
| 914        | Land between Little<br>Down and Whitedown<br>Cottage, Bagshot<br>Road, West End, GU24<br>9QR | Bisley and<br>West End | Suitability concerns - Site not suitable for development due to Green Belt designation |
| 740        | Land East of Clews<br>Lane, Bisley,GU24 9AA                                                  | Bisley and<br>West End | Suitability concerns - Site not suitable for development due to Green Belt designation |
| 903        | Land South of Church<br>Lane, Bisley, GU24<br>9DY                                            | Bisley and<br>West End | Suitability concerns - Site not suitable for development due to Green Belt designation |
| 741        | Land West of<br>Guildford Road, Bisley,<br>GU24 9DA                                          | Bisley and<br>West End | Suitability concerns - Site not suitable for development due to Green Belt designation |
| 800        | Miles Green Farm,<br>Queens Road, Bisley                                                     | Bisley and<br>West End | Suitability concerns - Site not suitable for development due to Green Belt designation |

## Page 292 of 337

| 802 | Land at Four Winds,<br>29 London Road,<br>Camberley, GU15 3UQ                      | Camberley                  | Suitability concerns - TPO covers the whole site                                          |
|-----|------------------------------------------------------------------------------------|----------------------------|-------------------------------------------------------------------------------------------|
| 904 | Land at Kings<br>International College,<br>Watchetts Drive,<br>Camberley, GU15 2PQ | Camberley                  | Suitability and Viability concerns                                                        |
| 804 | Land East of Frimley<br>Road & South of<br>London Road,<br>Camberley, GU15 3HQ     | Camberley                  | Availability concerns                                                                     |
| 246 | Old Dean Youth<br>Centre, Kingston<br>Road, Camberley,<br>GU15 4AF                 | Camberley                  | Availability concerns                                                                     |
| 566 | 34 & 36 Station Road,<br>Frimley, GU16 7HF                                         | Frimley                    | Availability concerns                                                                     |
| 837 | Former Playing Field,<br>Lakeside School, Field<br>Lane, Frimley,<br>GU16 8LL      | Frimley                    | Suitability and Viability concerns                                                        |
| 195 | 214-216 Frimley<br>Green Road, Frimley<br>Green, GU16 6LL                          | Frimley<br>Green           | Availability concerns                                                                     |
| 512 | SC Johnson, Frimley<br>Green Road, Frimley<br>Green, GU16 7AJ                      | Frimley<br>Green           | Availability concerns                                                                     |
| 329 | 251 Frimley Green<br>Road, Frimley Green,<br>GU16 6LD                              | Frimley<br>Green           | Availability concerns                                                                     |
| 910 | Land Rear of 160 - 162<br>MacDonald Road,<br>Lightwater, Gu18 5YB                  | Lightwater                 | Suitability concerns - Within 400km of the Thames<br>Basin Heaths Special Protection Area |
| 911 | Land rear of 164<br>MacDonald Road,<br>Lightwater, GU15 5YB                        | Lightwater                 | Suitability concerns - Within 400km of the Thames<br>Basin Heaths Special Protection Area |
| 909 | Land South of Sundew<br>Close, Guildford Road,<br>Lightwater, GU18 5SG             | Lightwater                 | Suitability concerns - Within 400km of the Thames<br>Basin Heaths Special Protection Area |
| 378 | 51 - 57 Deepcut<br>Bridge Road, Deepcut,<br>GU16 6QT                               | Mytchett<br>and<br>Deepcut | Availability concerns                                                                     |

## Page 293 of 337

| 836  | Former Depot, Princess Royal Barracks, Brunswick Road, Deepcut, GU16 6RN    | Mytchett<br>and<br>Deepcut   | Suitability concerns - The site comprises part of the SANG that is in place to mitigate the impacts of the Princess Royal Barracks development.                     |
|------|-----------------------------------------------------------------------------|------------------------------|---------------------------------------------------------------------------------------------------------------------------------------------------------------------|
| 906  | Land at Guildford<br>Road, Deepcut, GU16<br>6RJ                             | Mytchett<br>and<br>Deepcut   | Below site size threshold                                                                                                                                           |
| 830  | Land at Pine Ridge<br>Golf Course, Old Bisley<br>Road, Deepcut, GU16<br>9NX | Mytchett<br>and<br>Deepcut   | Availability concerns This site could comprise an area for search for future development either within or beyond the plan period, should availability be confirmed. |
| 923  | Land East of St Cross<br>Road & North of Lake<br>Road, Deepcut, GU16<br>6RB | Mytchett<br>and<br>Deepcut   | Below site size threshold                                                                                                                                           |
| 867  | Mytchett Community<br>Centre, Mytchett<br>Road, Mytchett, GU16<br>6AA       | Mytchett<br>and<br>Deepcut   | Availability concerns                                                                                                                                               |
| 500  | Church of St Peter,<br>Caesars Camp Road,<br>Camberley, GU15 4ED            | Old Dean                     | Availability concerns                                                                                                                                               |
| 6    | 22 Crawley Hill,<br>Camberley. GU15 2BZ                                     | St. Pauls                    | Availability concerns                                                                                                                                               |
| 1002 | 31 High Street,<br>Camberley, GU15 3RB                                      | Town                         | Below site size threshold                                                                                                                                           |
| 250  | 65 - 68 High Street,<br>Camberley, GU15 3RB                                 | Town                         | Availability concerns                                                                                                                                               |
| 37   | Tekels Park, Tekels<br>Avenue, Camberley,<br>GU15 2LF                       | Town                         | Below site size threshold                                                                                                                                           |
| 843  | Former Plants to Go,<br>Bagshot Road,<br>Chobham, GU24 8SJ                  | Windlesham<br>and<br>Chobham | Suitability concerns - Site not suitable for development due to Green Belt designation                                                                              |
| 510  | Land at Flexlands<br>Farm, Station Road,<br>Chobham, GU24 8AH               | Windlesham<br>and<br>Chobham | Suitability concerns - Site not suitable for development due to Green Belt designation                                                                              |
| 409  | Land at Latchetts<br>Mead, Green Lane,<br>Chobham, GU24 8PH                 | Windlesham<br>and<br>Chobham | Suitability concerns - Site not suitable for development due to Green Belt designation                                                                              |
| 238  | Land at Mincing Land,<br>Chobham, GU24 8RS                                  | Windlesham<br>and<br>Chobham | Suitability concerns - Site not suitable for development due to Green Belt designation                                                                              |

## Page 294 of 337

| 917 | Land Between 46 - 62<br>Mincing Lane,<br>Chobham, GU24 8RT                                  | Windlesham<br>and<br>Chobham | Suitability concerns - Site entirely within 400m of the Thames Basin Heaths Special Protection Area |
|-----|---------------------------------------------------------------------------------------------|------------------------------|-----------------------------------------------------------------------------------------------------|
| 835 | Land East of<br>Lovelands, Lovelands<br>Lane, Chobham, GU24<br>8DS                          | Windlesham<br>and<br>Chobham | Suitability concerns - Site not suitable for development due to Green Belt designation              |
| 276 | Land East of Snows<br>Ride and Hatton Hill,<br>Windlesham, GU20<br>6LA                      | Windlesham<br>and<br>Chobham | Suitability concerns - Site not suitable for development due to Green Belt designation              |
| 414 | Land North of<br>Lakeside Drive,<br>Chobham, GU24 8EL                                       | Windlesham<br>and<br>Chobham | Suitability concerns - Site not suitable for development due to Green Belt designation              |
| 609 | Land North of Reserve<br>Site, Heathpark Drive,<br>Windlesham, GU20<br>6HS                  | Windlesham<br>and<br>Chobham | Suitability concerns - Site not suitable for development due to Green Belt designation              |
| 597 | Land North West of<br>the Grange, Chobham,<br>GU24 8NQ                                      | Windlesham<br>and<br>Chobham | Suitability concerns - Site not suitable for development due to Green Belt designation              |
| 546 | Land Rear of the<br>Grange, Chobham,<br>GU24 8NQ                                            | Windlesham<br>and<br>Chobham | Suitability concerns - Site not suitable for development due to Green Belt designation              |
| 915 | Land Rear of 1 - 31<br>Broadley Green,<br>Windlesham, GU20<br>6AJ                           | Windlesham<br>and<br>Chobham | Suitability concerns - Site not suitable for development due to Green Belt designation              |
| 890 | Fairoaks Airport,<br>Chertsey Road,<br>Chobham, GU24 8HU                                    | Windlesham<br>and<br>Chobham | Suitability concerns - Site not suitable for development due to Green Belt designation              |
| 809 | Land South East of<br>Snows Ride and<br>London Road, Snows<br>Ride, Windlesham,<br>GU20 6LA | Windlesham<br>and<br>Chobham | Suitability concerns - Site not suitable for development due to Green Belt designation              |
| 919 | Riverside Nursery,<br>Philpot Lane,<br>Chobham, GU24 8HE                                    | Windlesham<br>and<br>Chobham | Suitability concerns - Site not suitable for development due to Green Belt designation              |
| 543 | Round Pound Nursery,<br>Windsor Road,<br>Chobham, GU24 8TN                                  | Windlesham<br>and<br>Chobham | Suitability concerns - Site not suitable for development due to Green Belt designation              |
| 445 | Windlesham Garden<br>Centre, London Road,                                                   | Windlesham<br>and<br>Chobham | Availability concerns                                                                               |

## Page 295 of 337

|      | Windlesham, GU20<br>6LL                                             |                              |                                                                                                                                                                                        |
|------|---------------------------------------------------------------------|------------------------------|----------------------------------------------------------------------------------------------------------------------------------------------------------------------------------------|
| 1004 | Meadow Farm, Kennel<br>Lane, Windlesham                             | Windlesham<br>and<br>Chobham | Suitability concerns - Site not suitable for development due to Green Belt designation. Potential development of Previously Developed Land would remain below the site size threshold. |
| 765  | Windlesham South<br>Garage, London Road,<br>Windlesham, GU20<br>6PJ | Windlesham<br>and<br>Chobham | Availability concerns                                                                                                                                                                  |
| 1101 | Roundwood, Sunninghill Road, GU20 6PP                               | Windlesham<br>and<br>Chobham | Suitability concerns - Site not suitable for development due to Green Belt designation                                                                                                 |