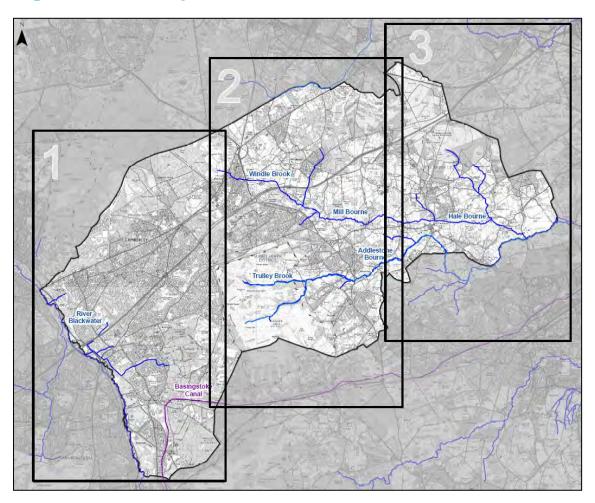

| GA       | LM      | KF         |





#### **Mapping Contents**

Figure series 1 – Study Area

Figure series 2 – Topography

Figure series 3 – Flood Defences

Figure series 4 – Detailed Hydraulic Model Fluvial Flood Outlines

Figure series 5 – SFRA Fluvial Flood Zones

Figure series 6 – Historical Fluvial Flooding

Figure series 7 – Environment Agency Flood Maps for Planning

Figure series 8 – Surface Water Flood Risk

Figure series 9 – Infiltration SuDS Suitability Map

Figure series 10 – Preliminary Drainage Areas

Figure series 11 – Historical Sewer Flooding Incidents

Figure series 12 – Susceptibility to Groundwater Flooding

Figure series 13 – Flood Risk from Artificial Sources

Figure series 14 – Areas at High Risk of Flooding

# **CAPITA**



## Figure Series Key Plan