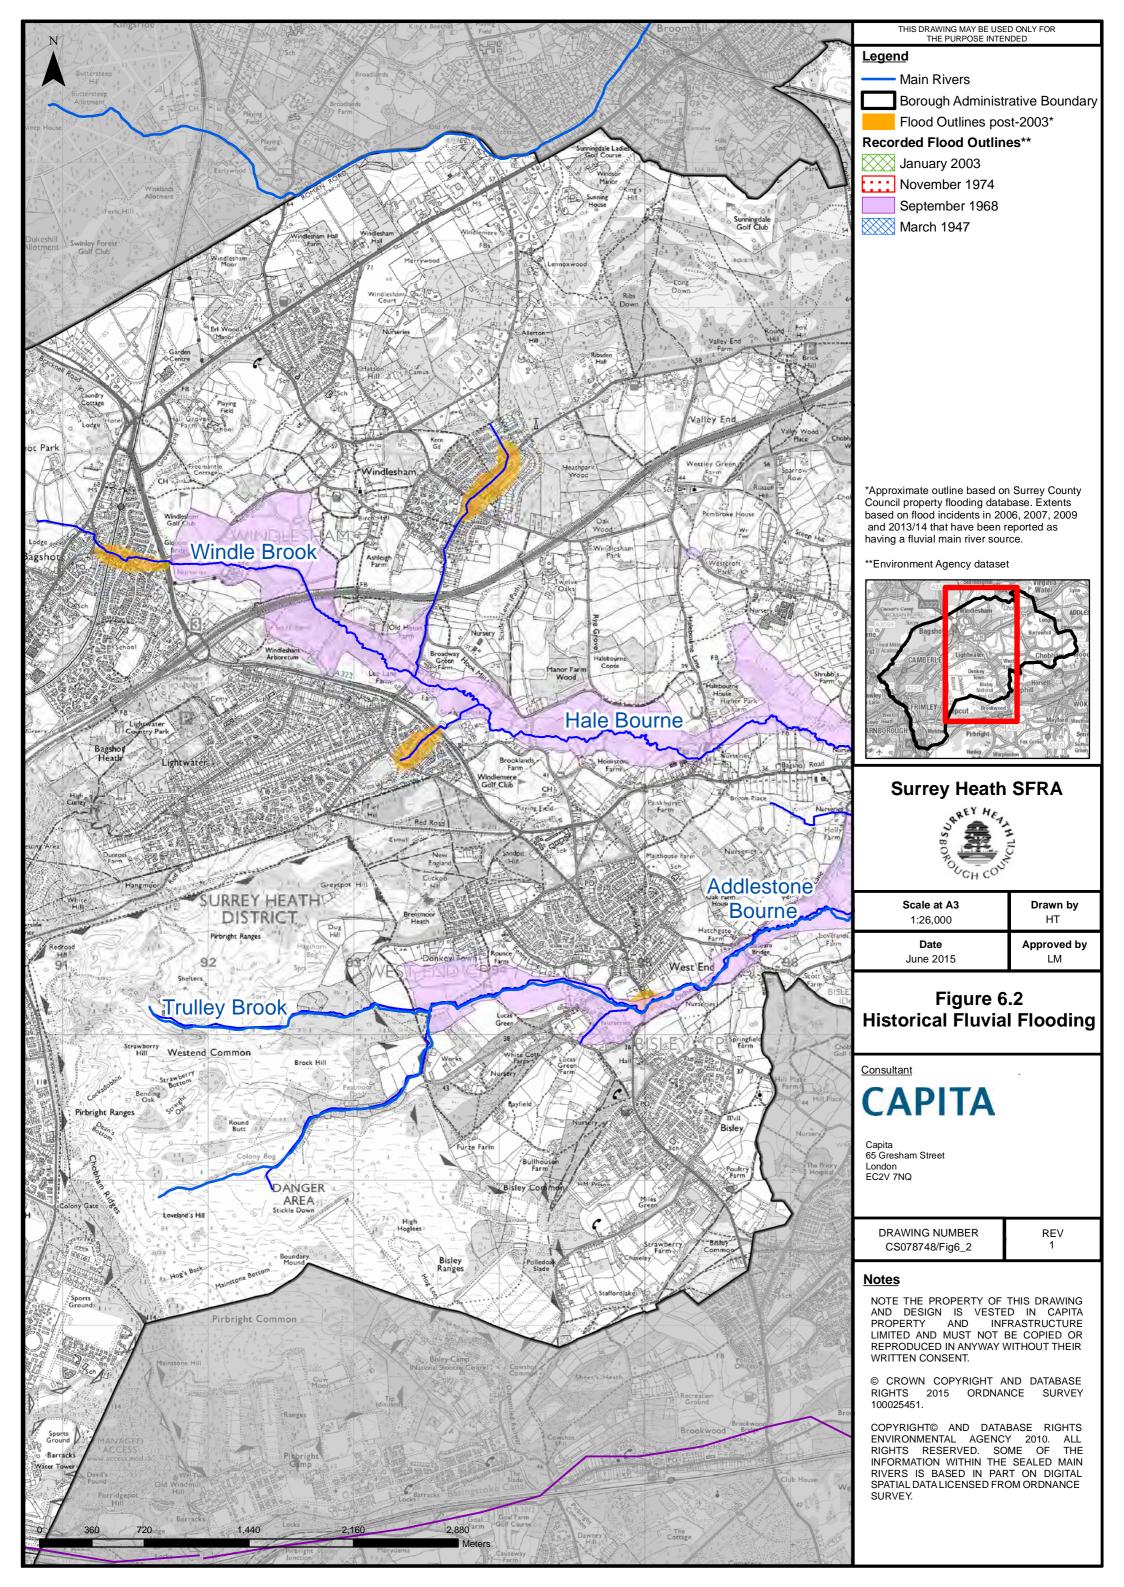

Figure series 6 – Historical Fluvial Flooding

Figure series 7 – Environment Agency Flood Maps for Planning

Figure series 8 – Surface Water Flood Risk

Figure series 9 – Infiltration SuDS Suitability Map

Figure series 10 – Preliminary Drainage Areas