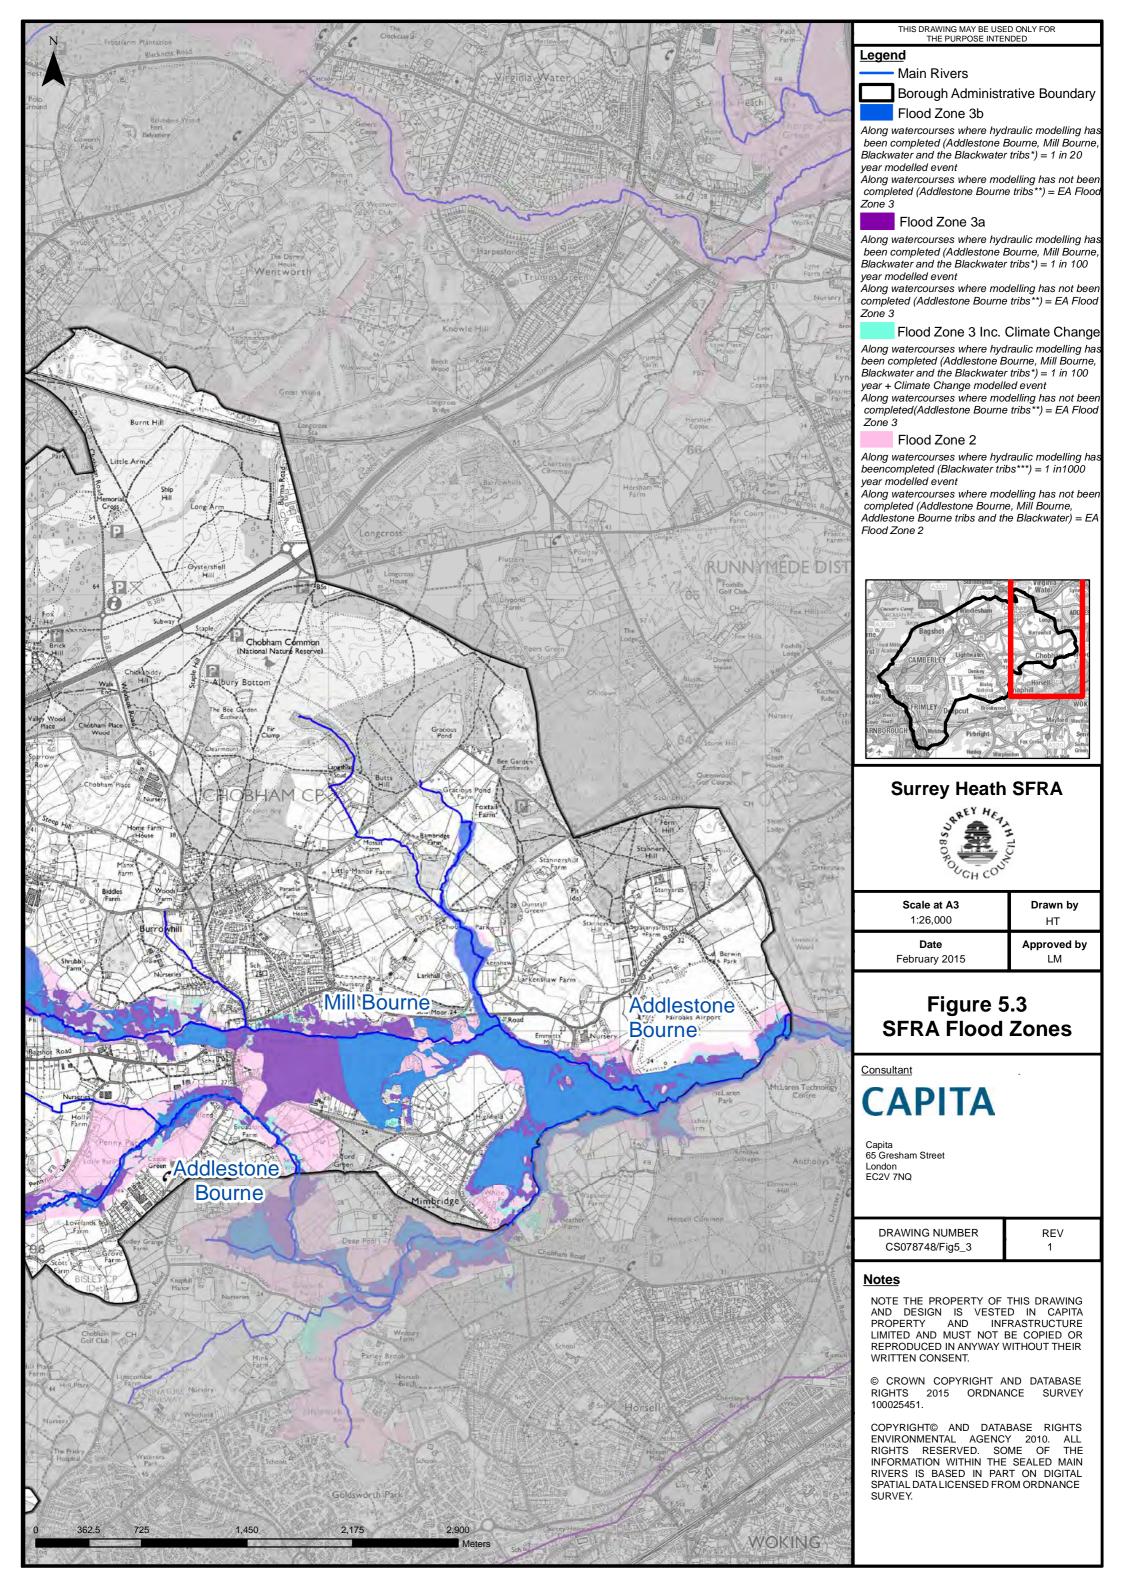

#### **Mapping Contents**

Figure series 1 – Study Area

Figure series 2 – Topography

Figure series 3 – Flood Defences

Figure series 4 – Detailed Hydraulic Model Fluvial Flood Outlines

Figure series 5 – SFRA Fluvial Flood Zones