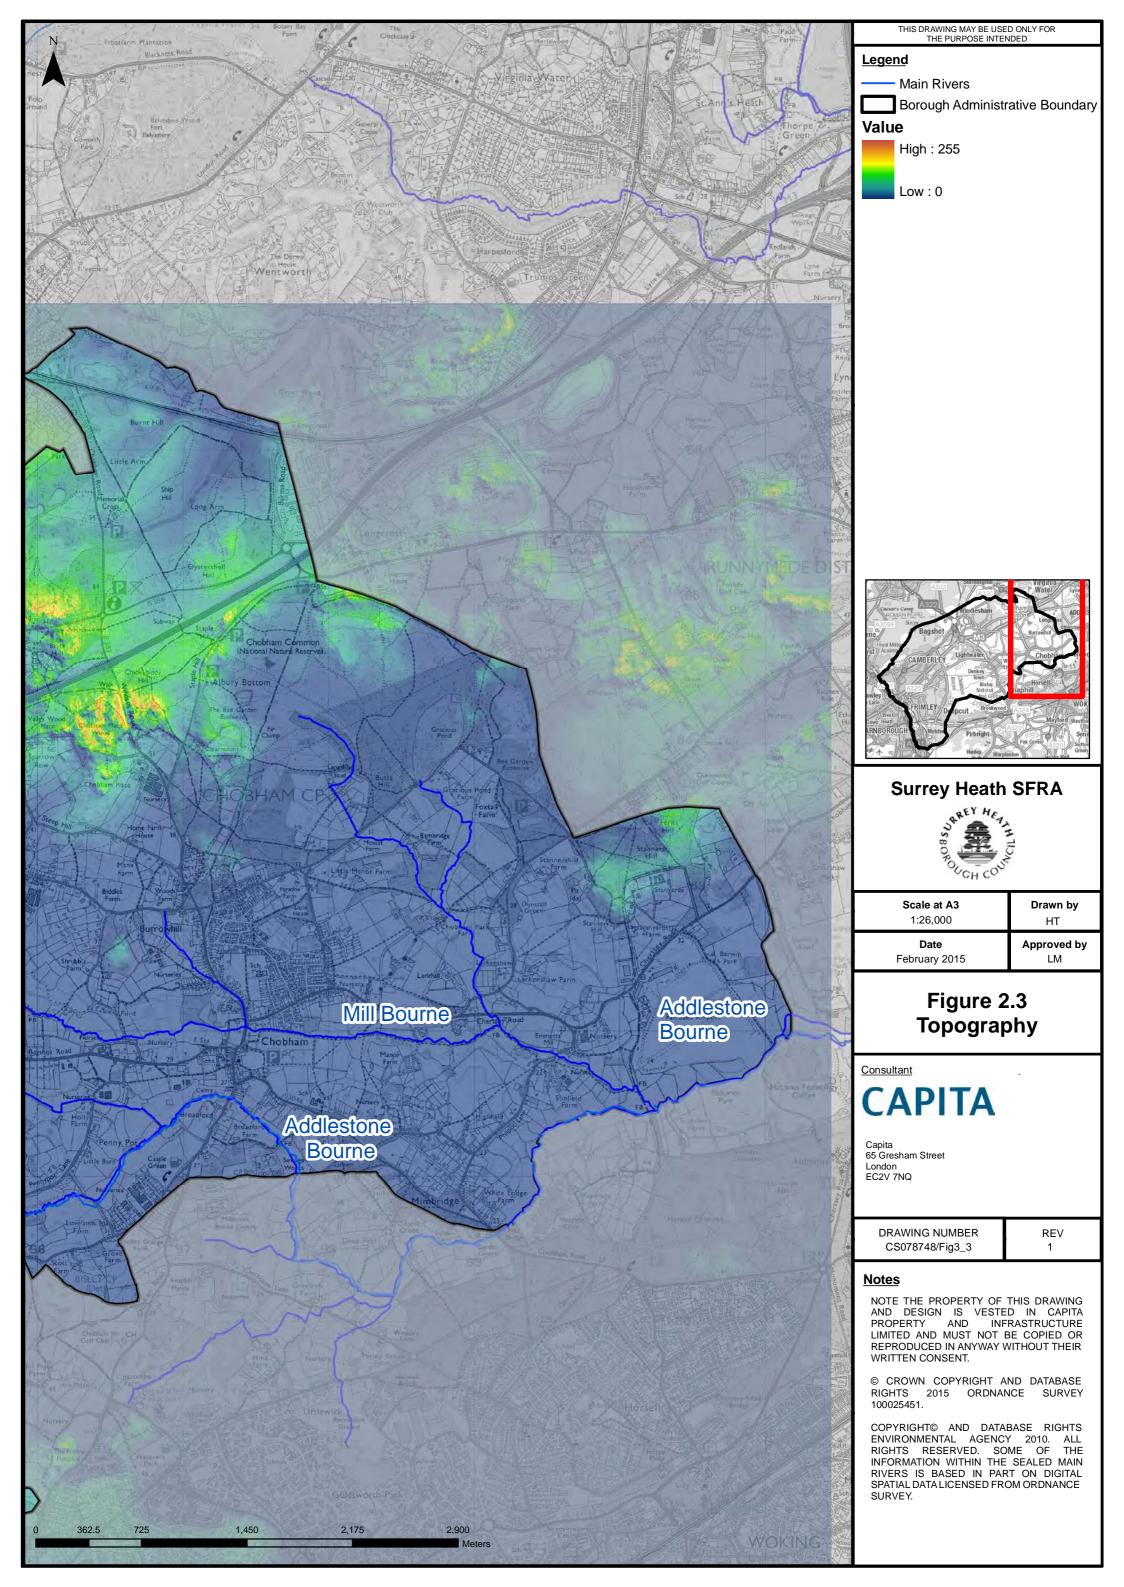

#### **Mapping Contents**

Figure series 1 – Study Area

Figure series 2 – Topography

Figure series 3 – Flood Defences

Figure series 4 – Detailed Hydraulic Model Fluvial Flood Outlines

Figure series 5 – SFRA Fluvial Flood Zones