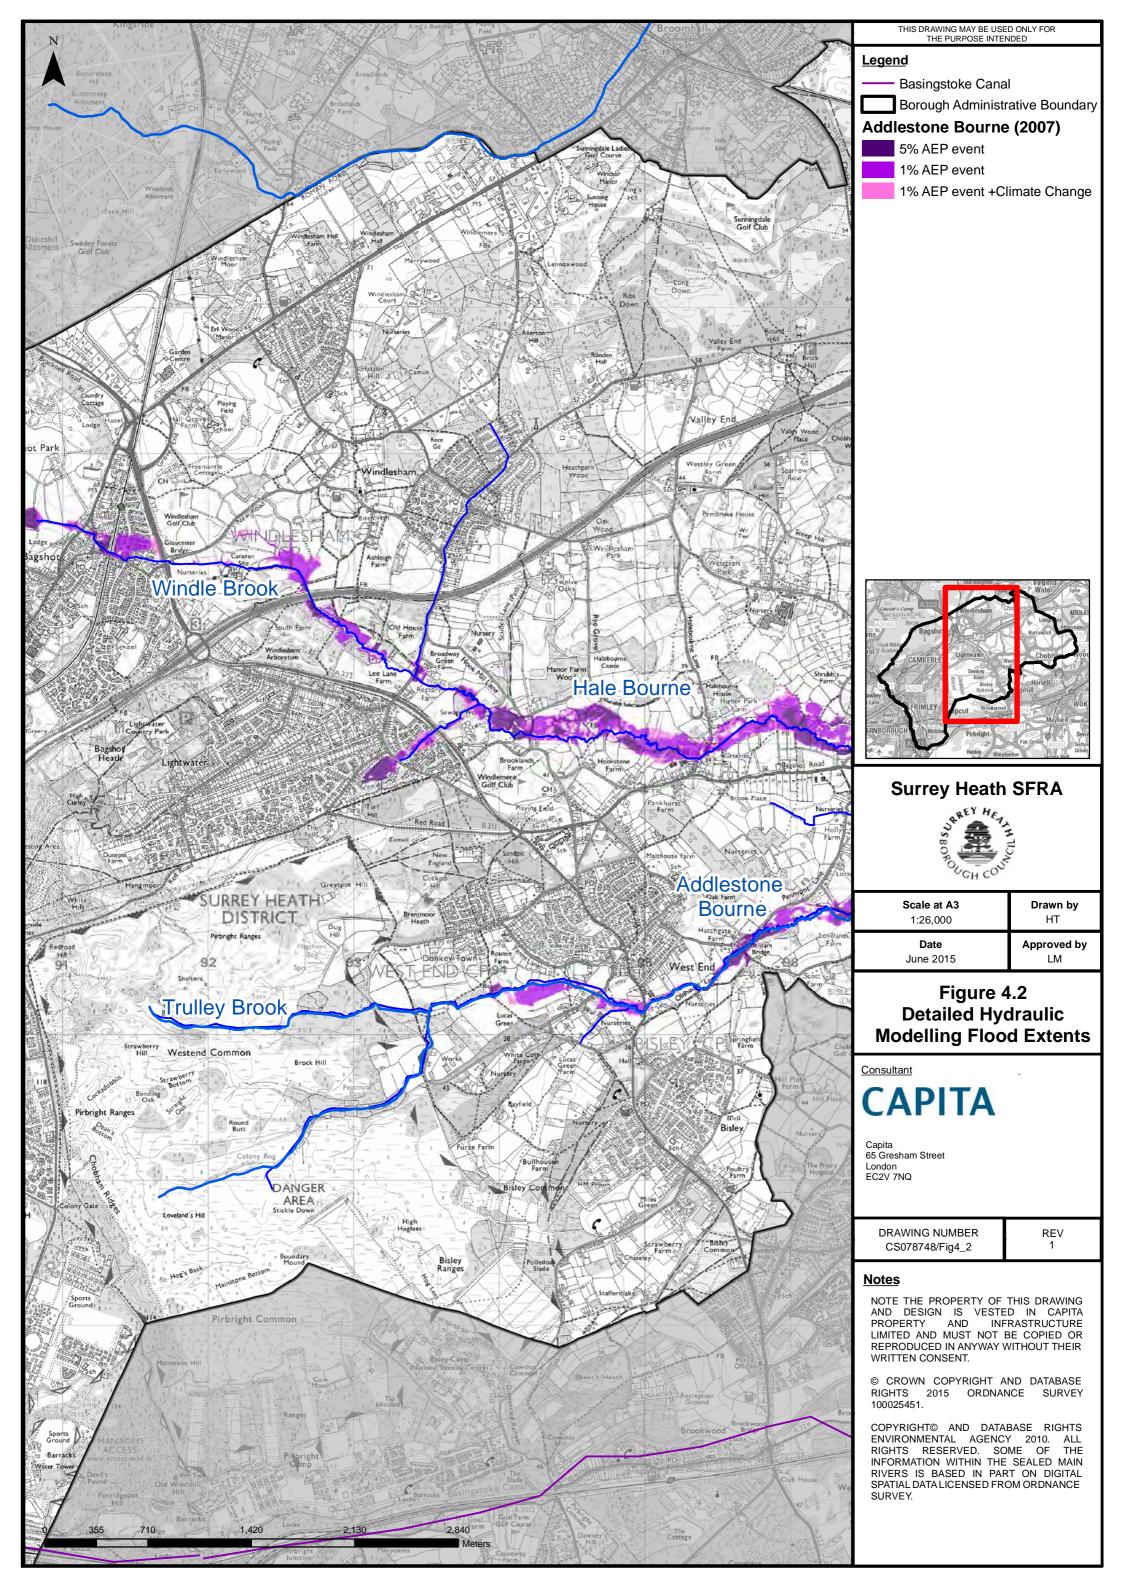

#### **Mapping Contents**

Figure series 1 – Study Area

Figure series 2 – Topography

Figure series 3 – Flood Defences

Figure series 4 – Detailed Hydraulic Model Fluvial Flood Outlines

Figure series 5 – SFRA Fluvial Flood Zones