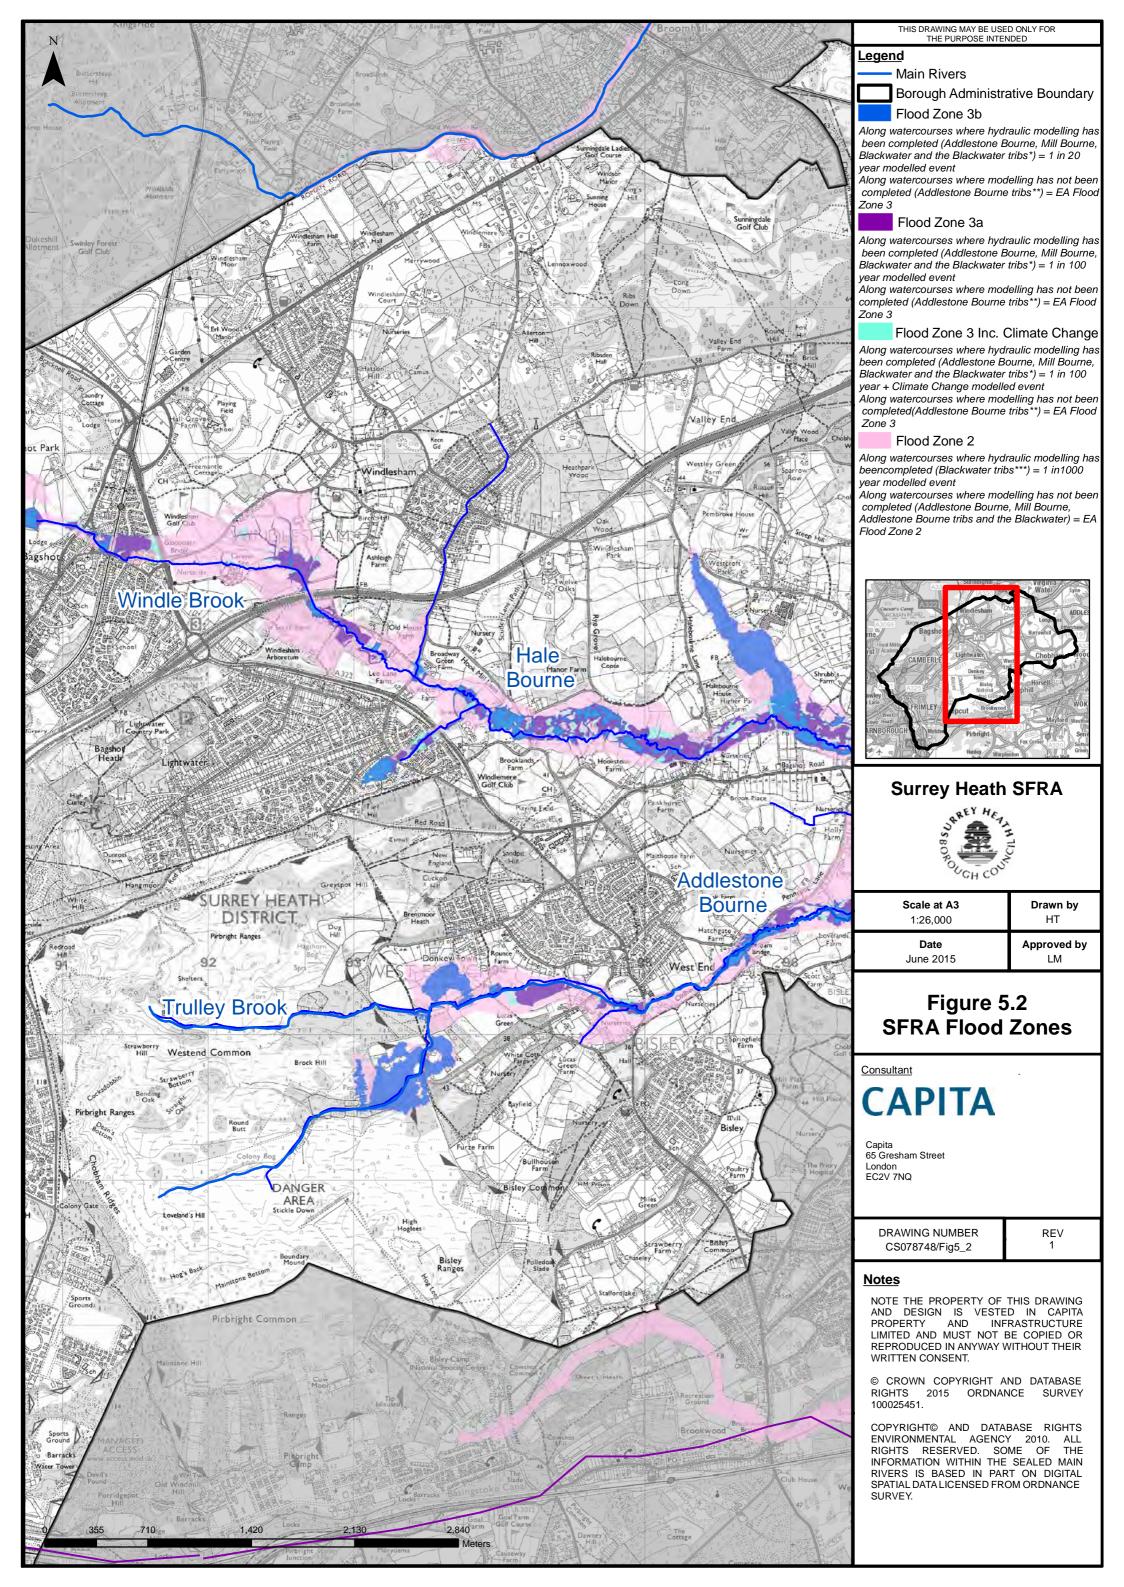

#### **Mapping Contents**

Figure series 1 – Study Area

Figure series 2 – Topography

Figure series 3 – Flood Defences

Figure series 4 – Detailed Hydraulic Model Fluvial Flood Outlines

Figure series 5 – SFRA Fluvial Flood Zones