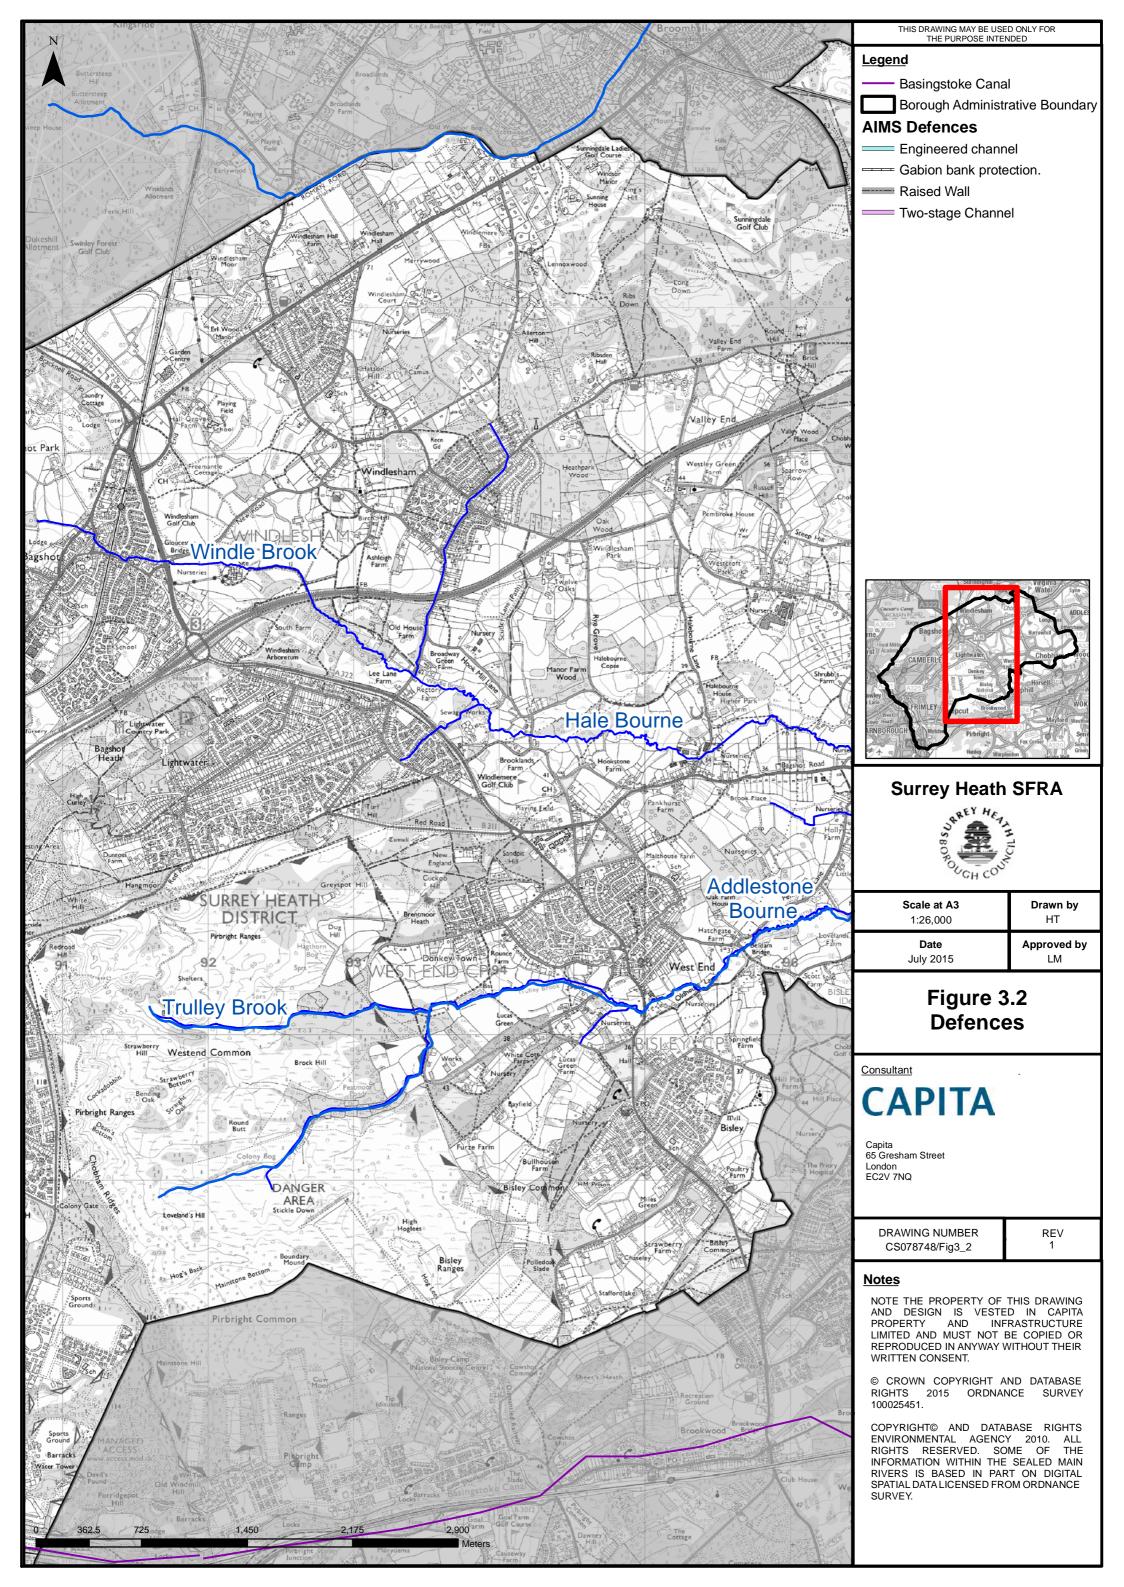

#### **Mapping Contents**

Figure series 1 – Study Area

Figure series 2 – Topography

Figure series 3 – Flood Defences

Figure series 4 – Detailed Hydraulic Model Fluvial Flood Outlines

Figure series 5 – SFRA Fluvial Flood Zones