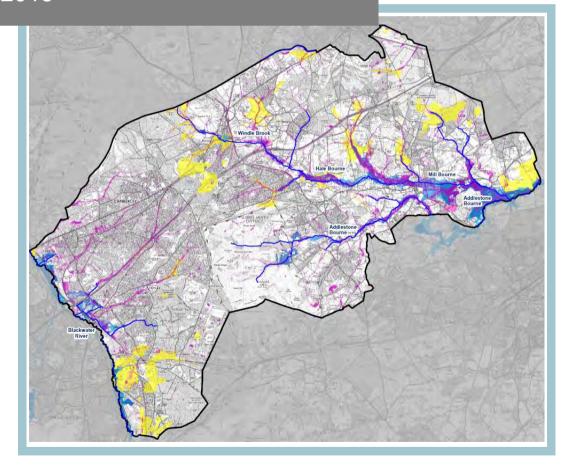

## **CAPITA**



Surrey Heath Borough Council Strategic Flood Risk Assessment Volume 3 SFRA Maps

October 2015







## **Quality Management**

|               | I                                                                                    |                      |            |  |  |  |
|---------------|--------------------------------------------------------------------------------------|----------------------|------------|--|--|--|
| Job No        | CS074594                                                                             |                      |            |  |  |  |
| Project       | Surrey Heath Borough Council SFRA Update                                             |                      |            |  |  |  |
| Location      | P:\environment\ZWET\CS078748_Woking_SurreyHeath_SFRA\Reports and Outputs\SurreyHeath |                      |            |  |  |  |
| Title         |