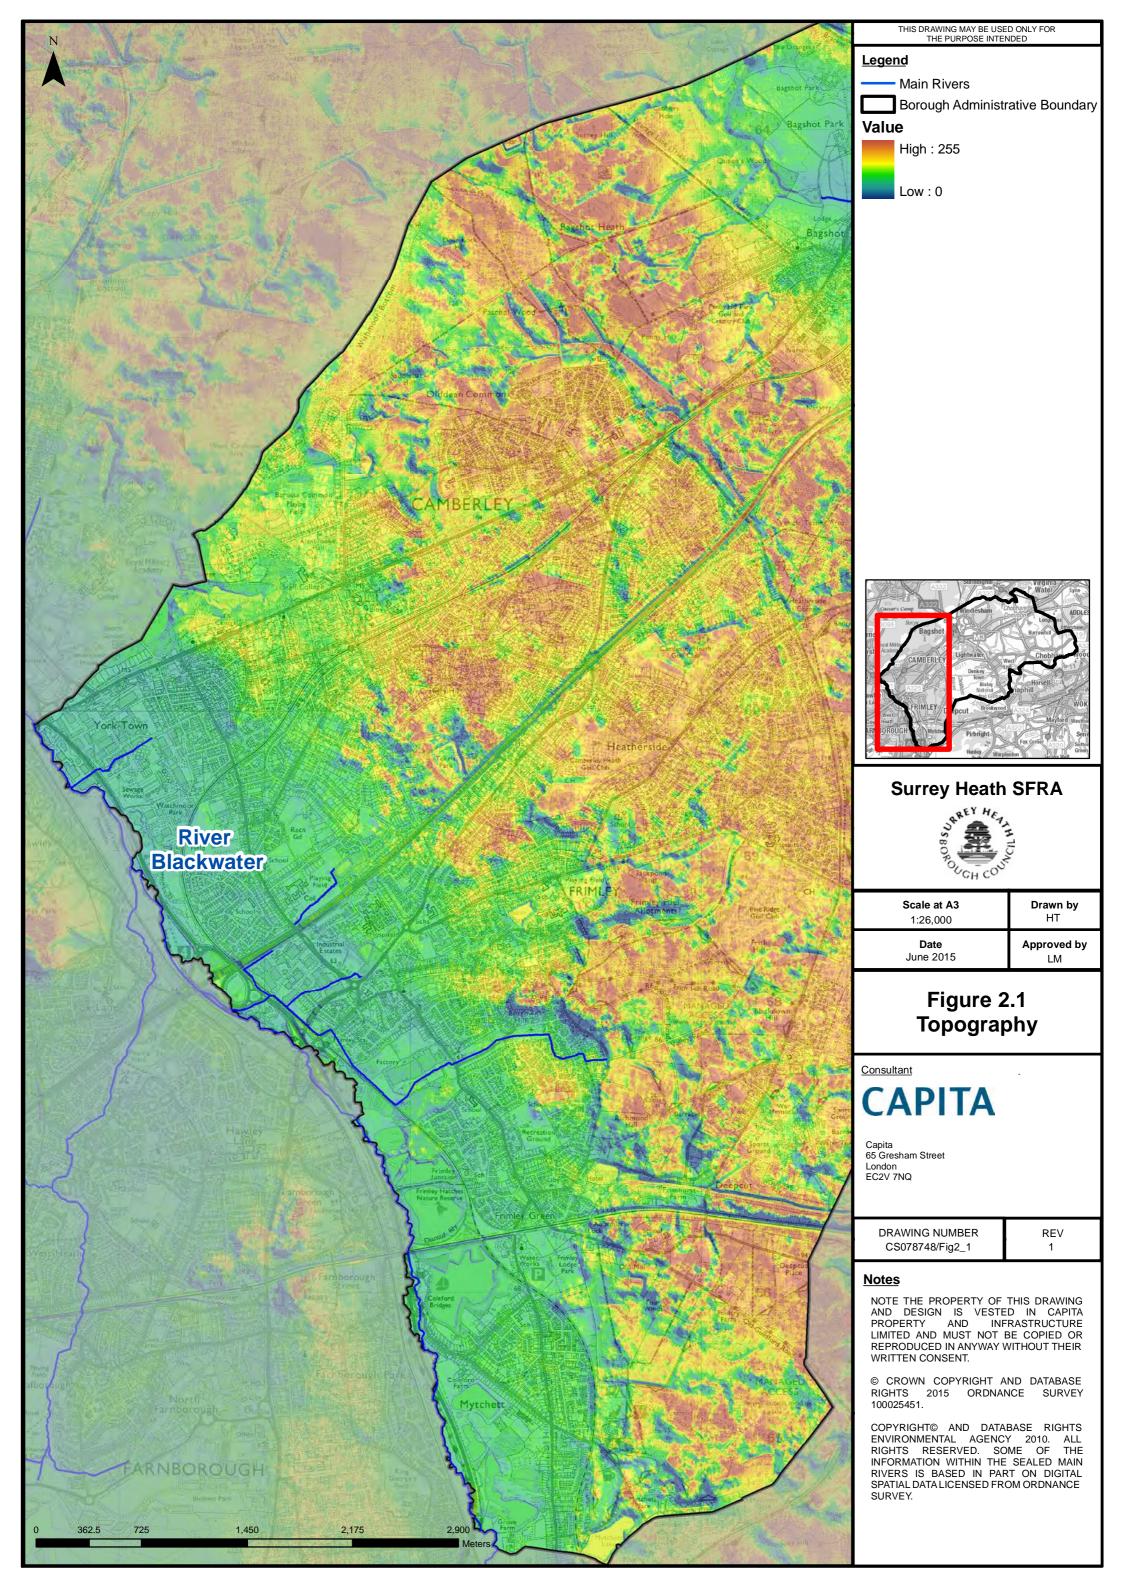

#### **Mapping Contents**

Figure series 1 – Study Area

Figure series 2 – Topography

Figure series 3 – Flood Defences

Figure series 4 – Detailed Hydraulic Model Fluvial Flood Outlines

Figure series 5 – SFRA Fluvial Flood Zones