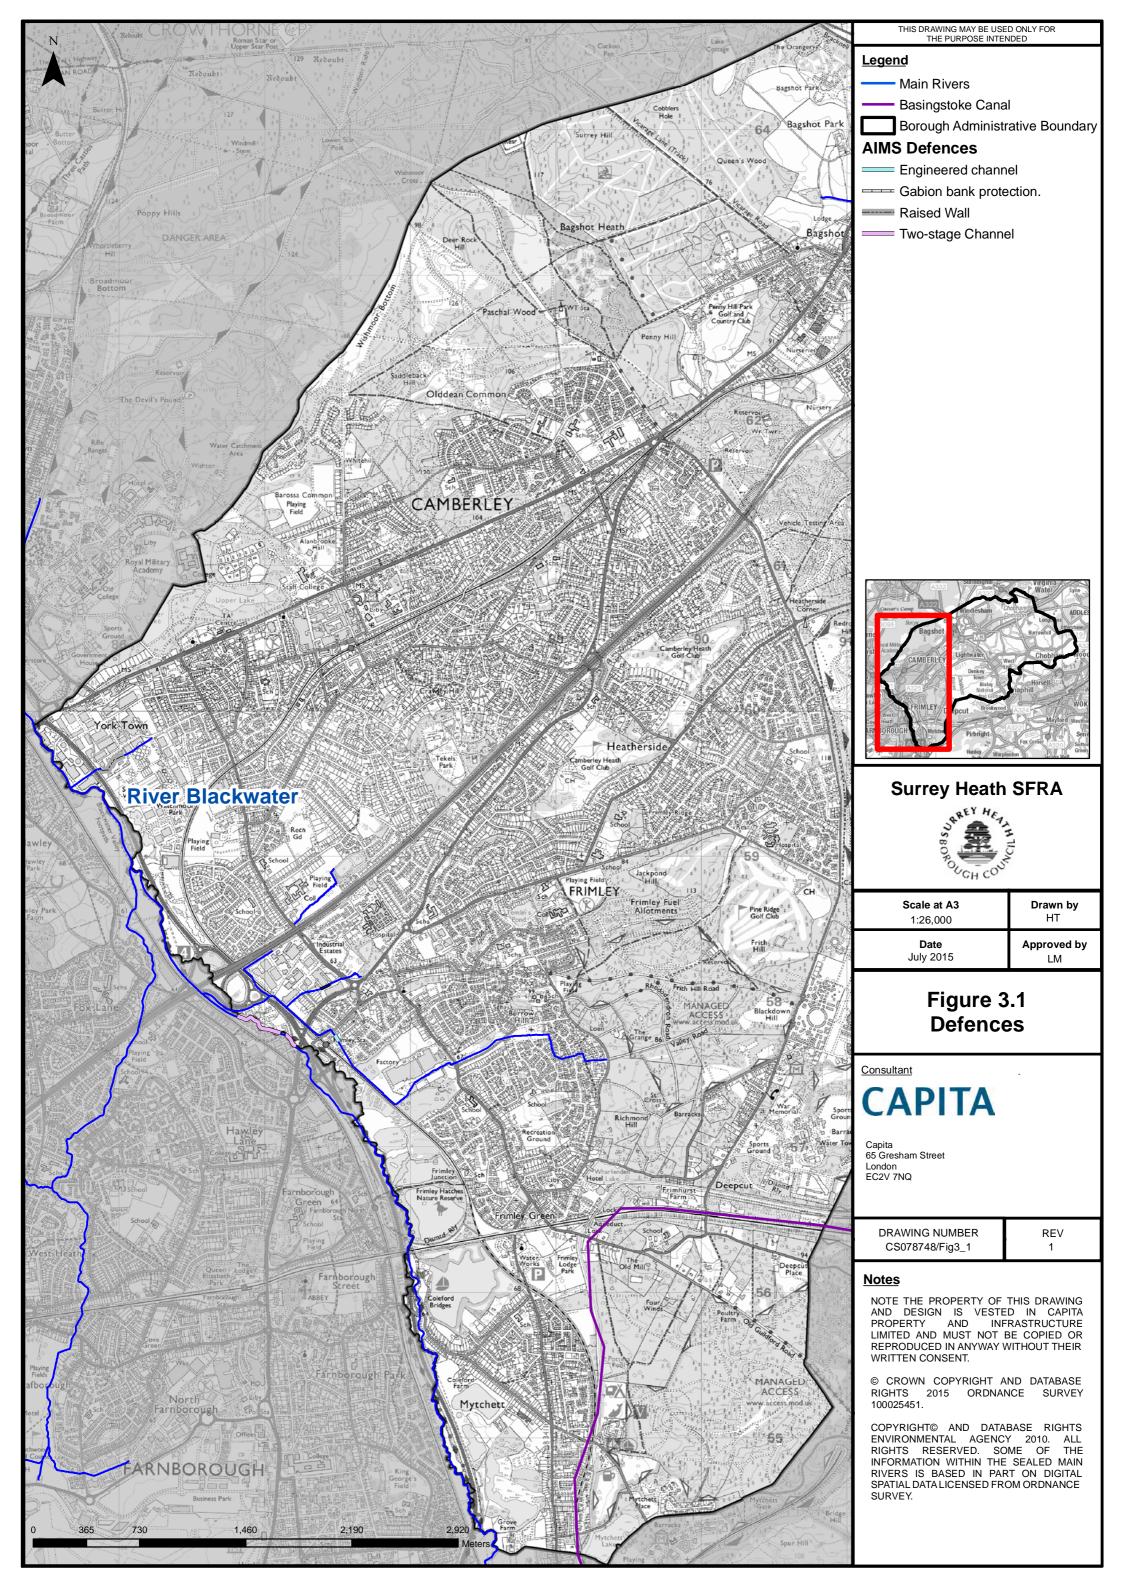

#### **Mapping Contents**

Figure series 1 – Study Area

Figure series 2 – Topography

Figure series 3 – Flood Defences

Figure series 4 – Detailed Hydraulic Model Fluvial Flood Outlines

Figure series 5 – SFRA Fluvial Flood Zones