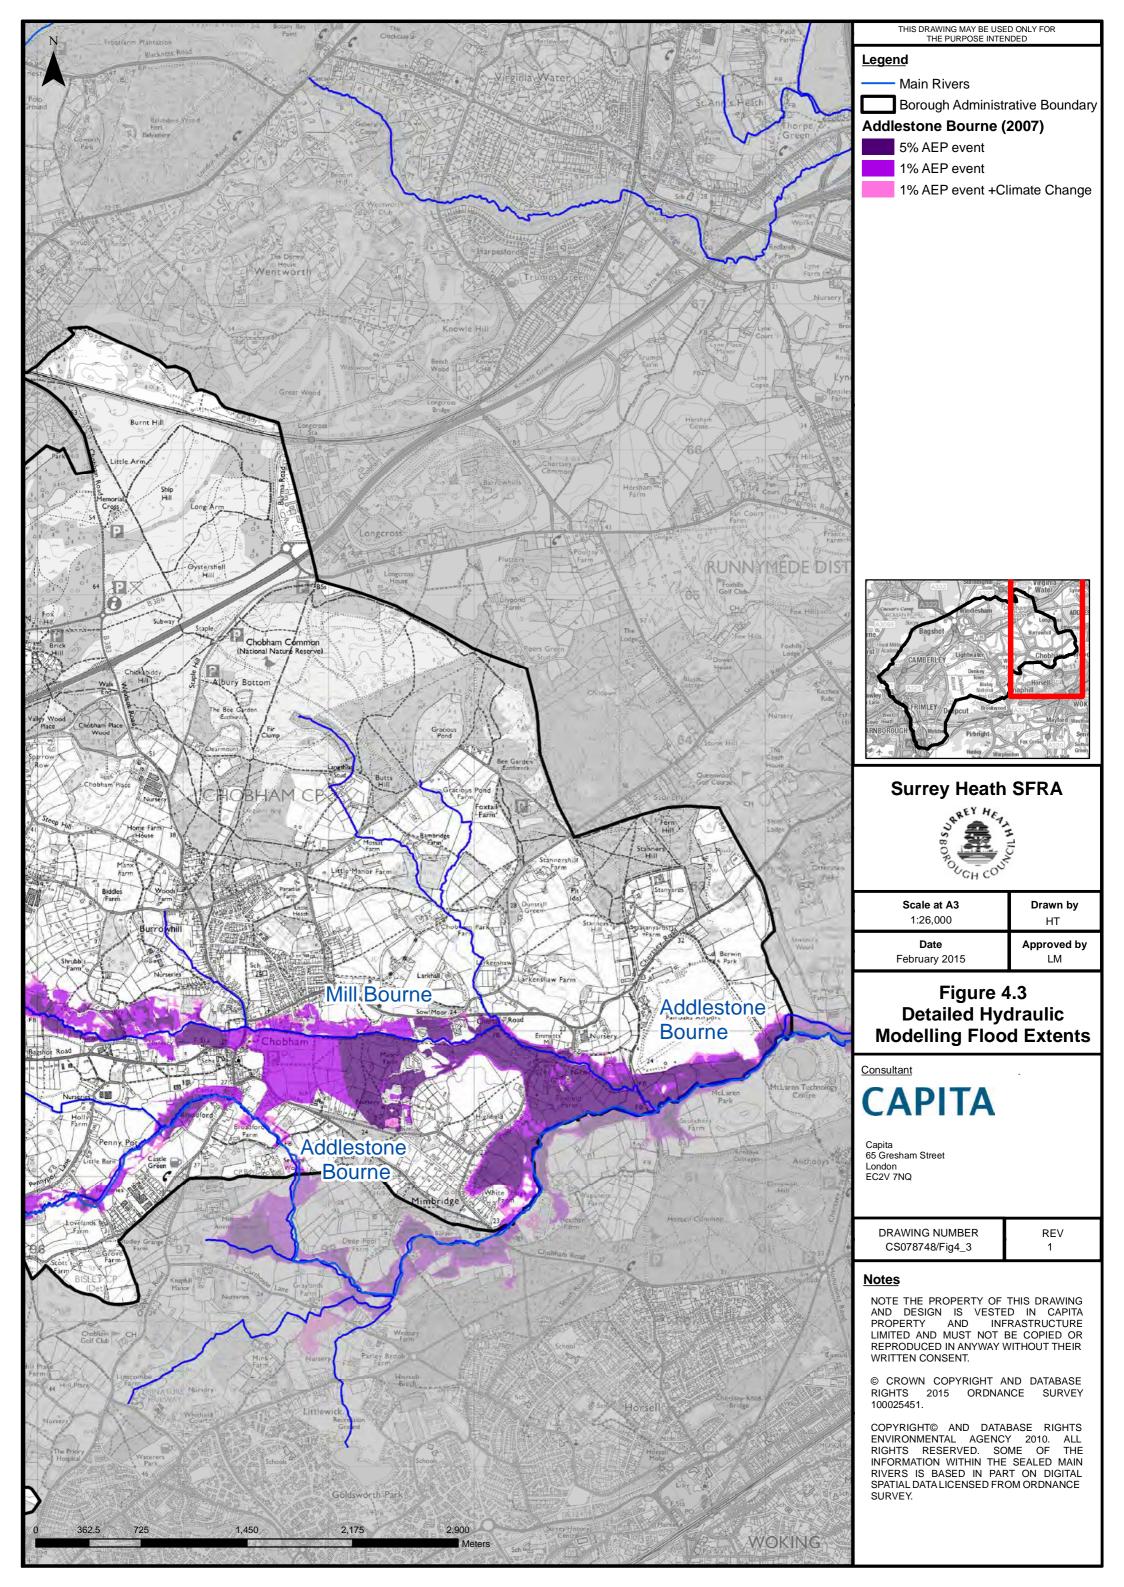

#### **Mapping Contents**

Figure series 1 – Study Area

Figure series 2 – Topography

Figure series 3 – Flood Defences

Figure series 4 – Detailed Hydraulic Model Fluvial Flood Outlines

Figure series 5 – SFRA Fluvial Flood Zones