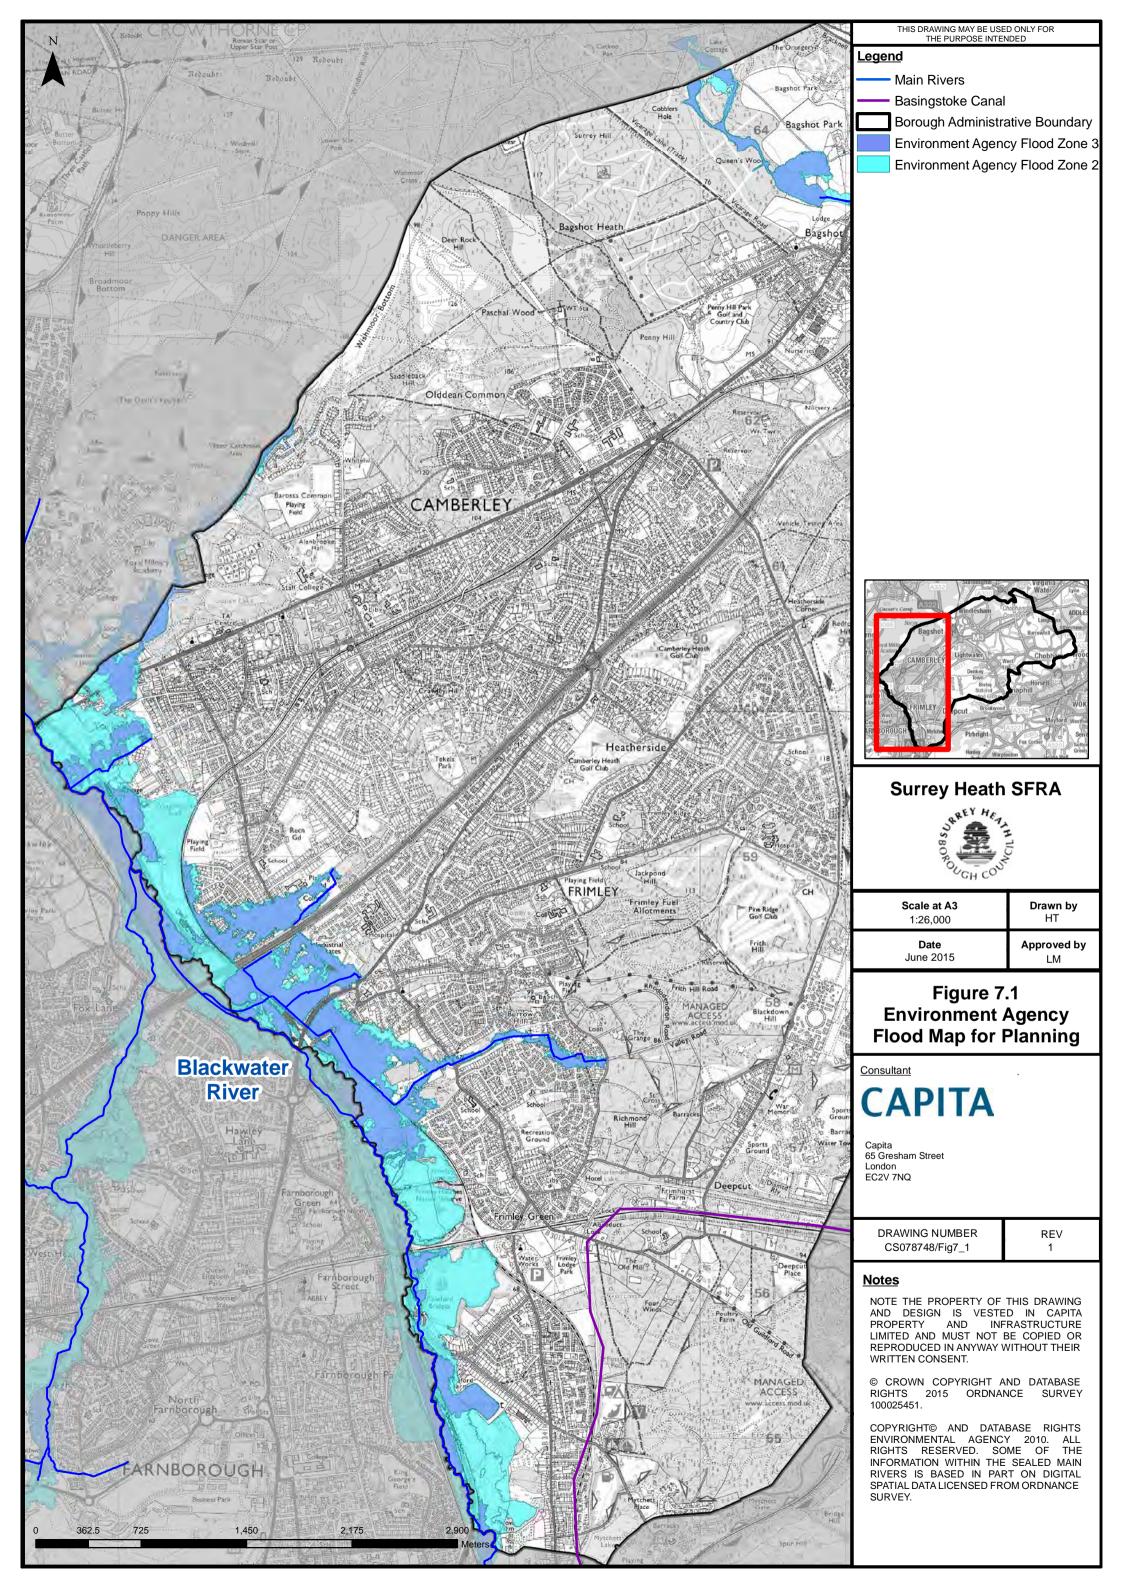

Figure series 6 – Historical Fluvial Flooding

Figure series 7 – Environment Agency Flood Maps for Planning

Figure series 8 – Surface Water Flood Risk

Figure series 9 – Infiltration SuDS Suitability Map

Figure series 10 – Preliminary Drainage Areas