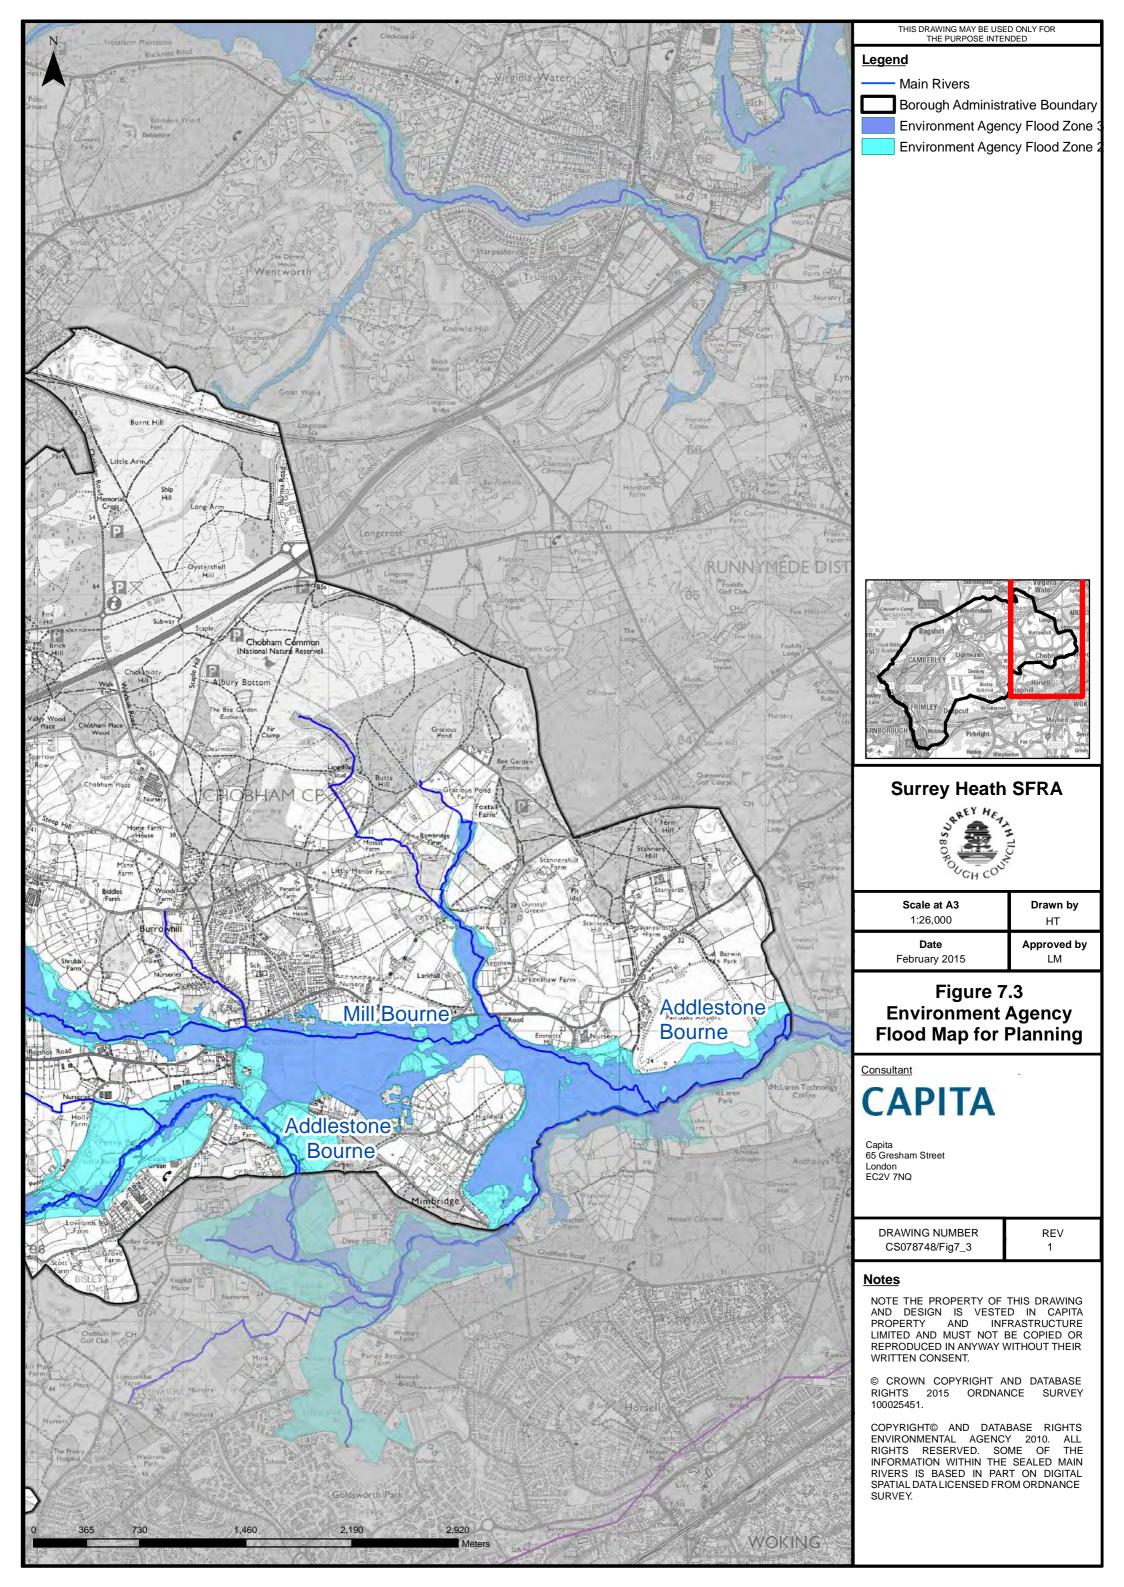

Figure series 6 – Historical Fluvial Flooding

Figure series 7 – Environment Agency Flood Maps for Planning

Figure series 8 – Surface Water Flood Risk

Figure series 9 – Infiltration SuDS Suitability Map

Figure series 10 – Preliminary Drainage Areas