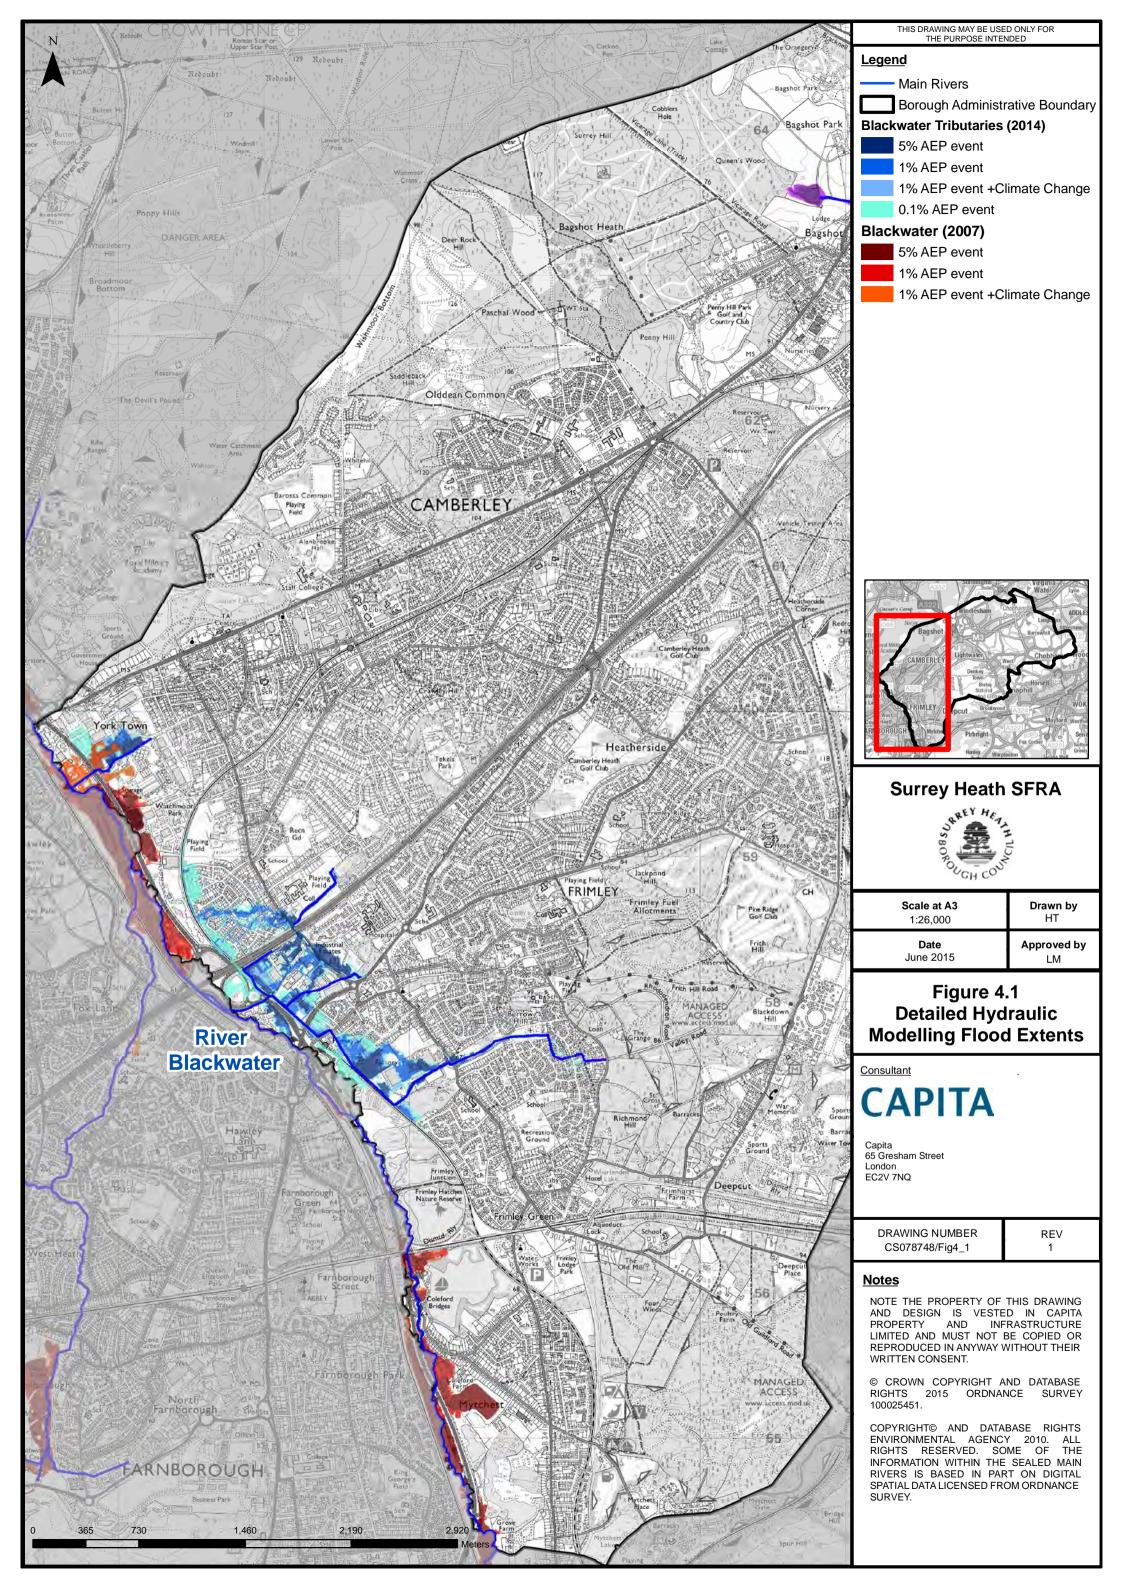

#### **Mapping Contents**

Figure series 1 – Study Area

Figure series 2 – Topography

Figure series 3 – Flood Defences

Figure series 4 – Detailed Hydraulic Model Fluvial Flood Outlines

Figure series 5 – SFRA Fluvial Flood Zones