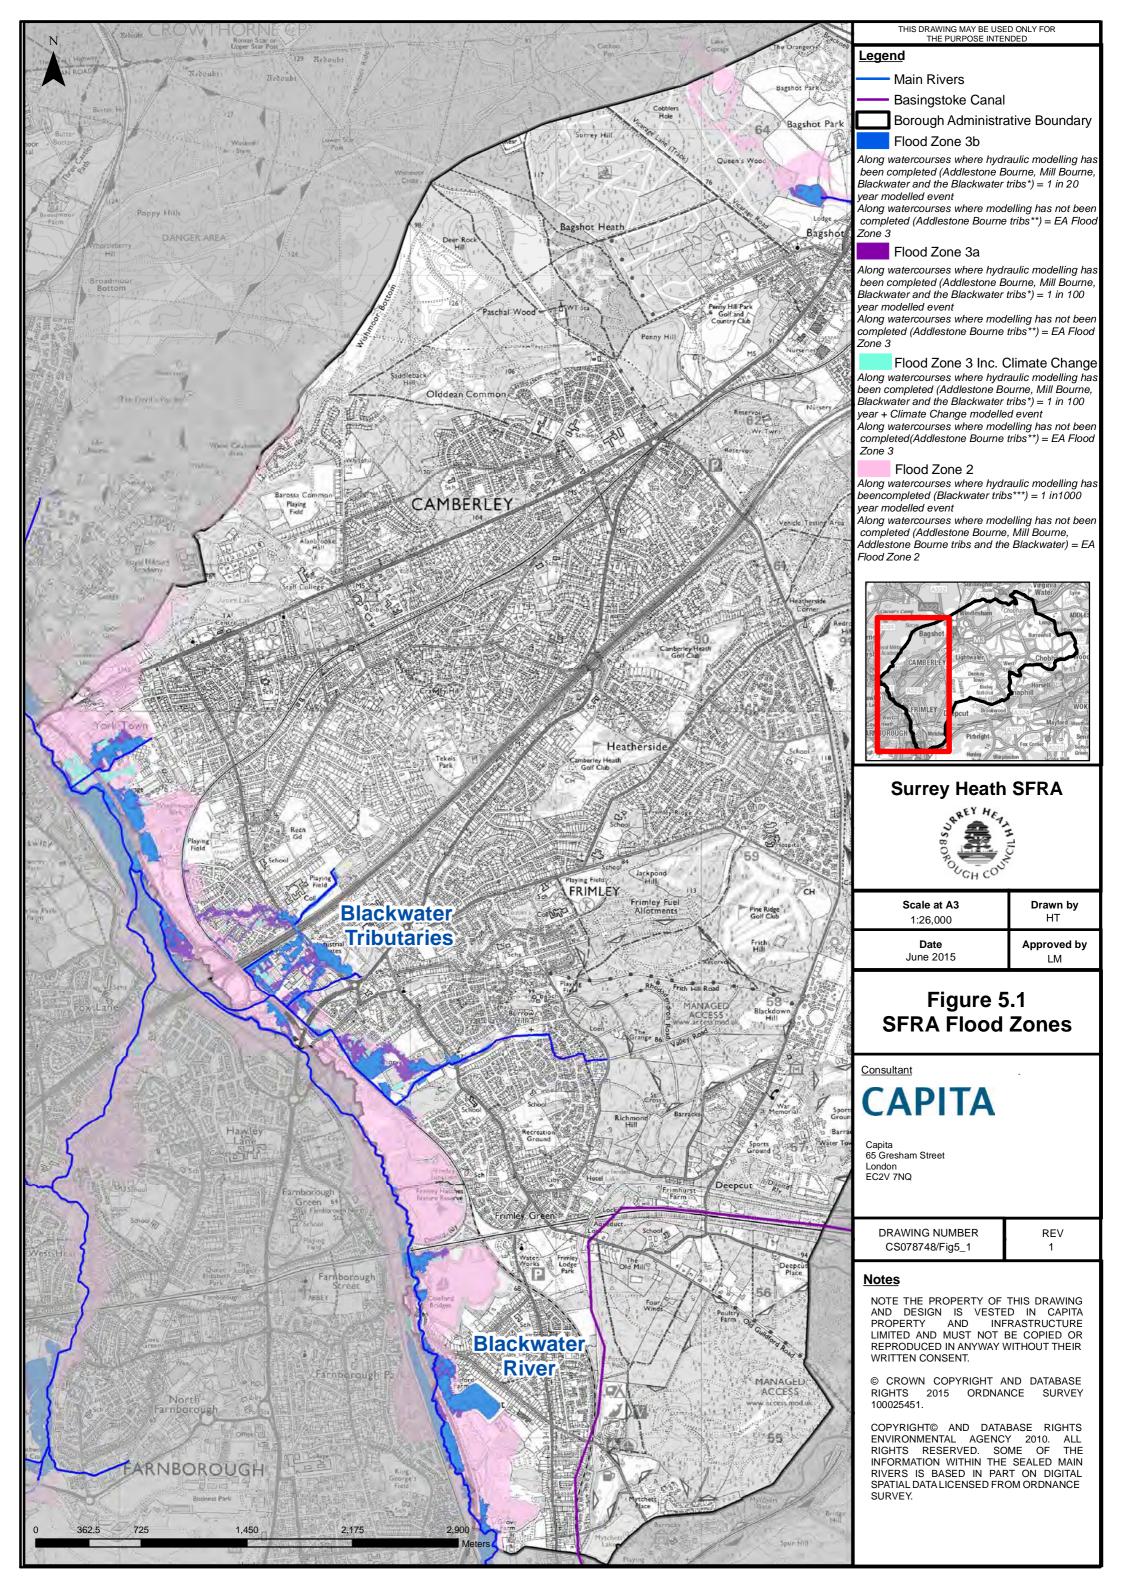

#### **Mapping Contents**

Figure series 1 – Study Area

Figure series 2 – Topography

Figure series 3 – Flood Defences

Figure series 4 – Detailed Hydraulic Model Fluvial Flood Outlines

Figure series 5 – SFRA Fluvial Flood Zones