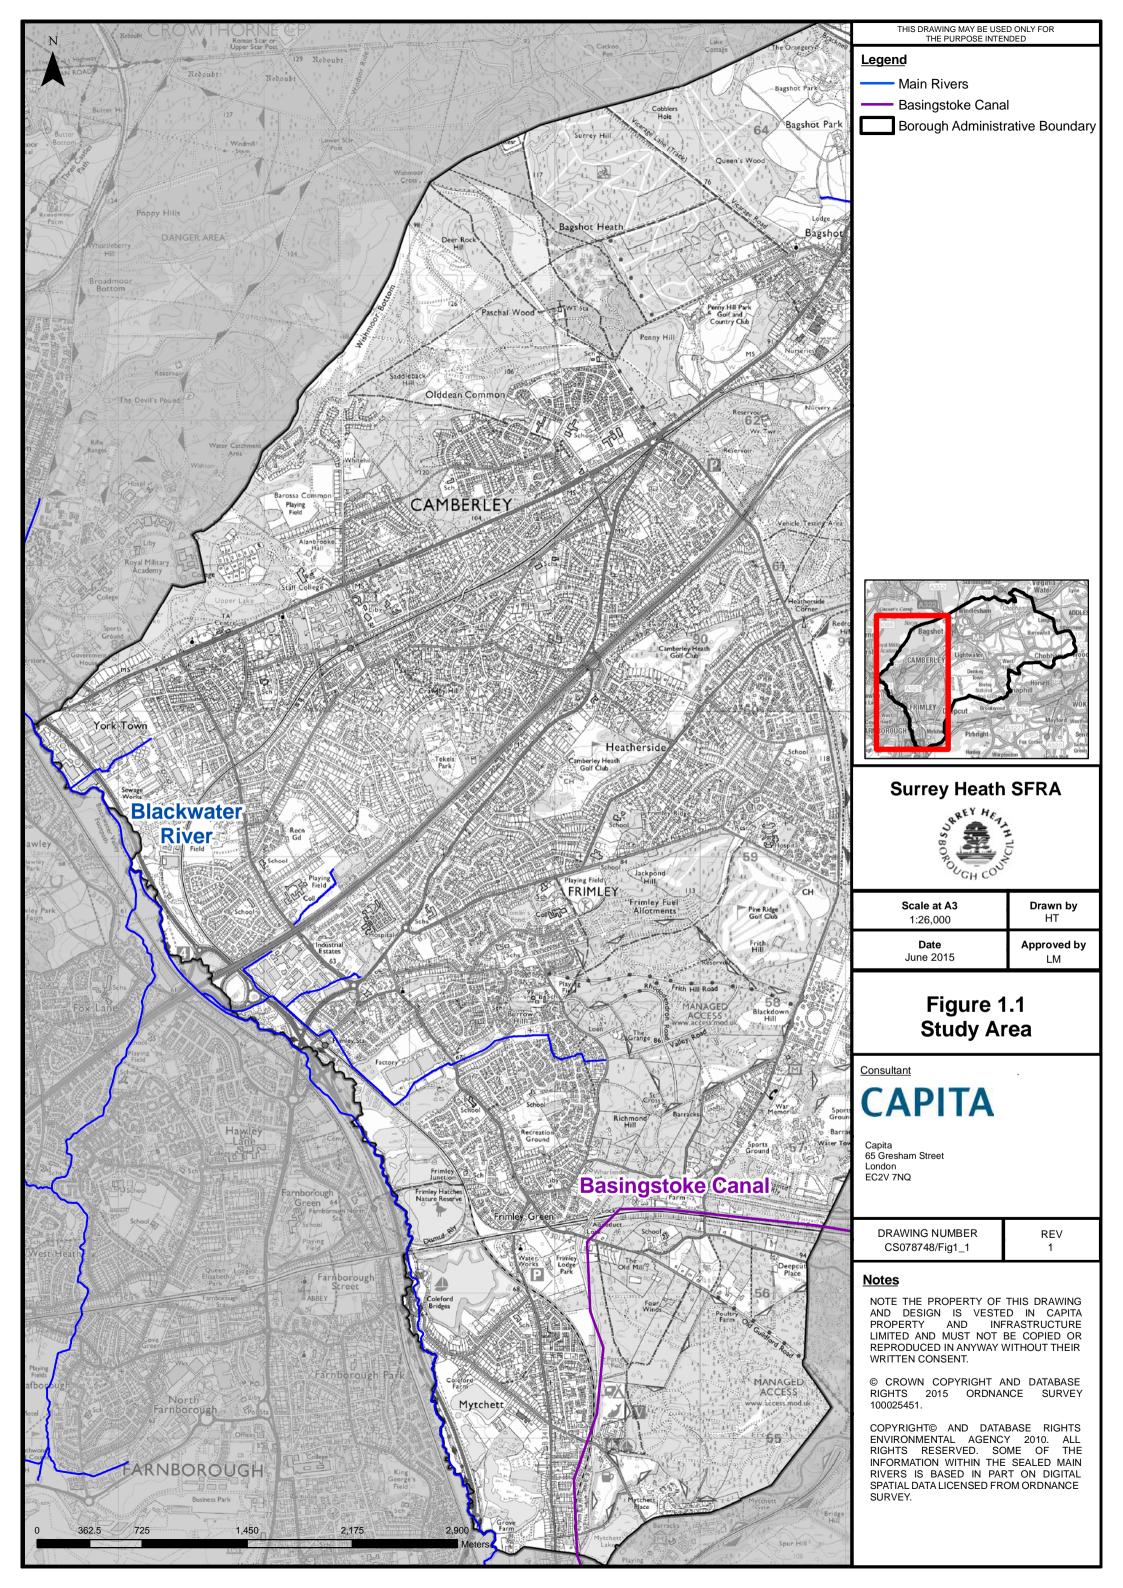

| GA       | LM      | KF         |





#### **Mapping Contents**

Figure series 1 – Study Area

Figure series 2 – Topography

Figure series 3 – Flood Defences

Figure series 4 – Detailed Hydraulic Model Fluvial Flood Outlines

Figure series 5 – SFRA Fluvial Flood Zones

Figure series 6 – Historical Fluvial Flooding

Figure series 7 – Environment Agency Flood Maps for Planning

Figure series 8 – Surface Water Flood Risk

Figure series 9 – Infiltration SuDS Suitability Map

Figure series 10 – Preliminary Drainage Areas

Figure series 11 – Historical Sewer Flooding Incidents

Figure series 12 – Susceptibility to Groundwater Flooding

Figure series 13 – Flood Risk from Artificial Sources

Figure series 14 – Areas at High Risk of Flooding

# **CAPITA**



## Figure Series Key Plan