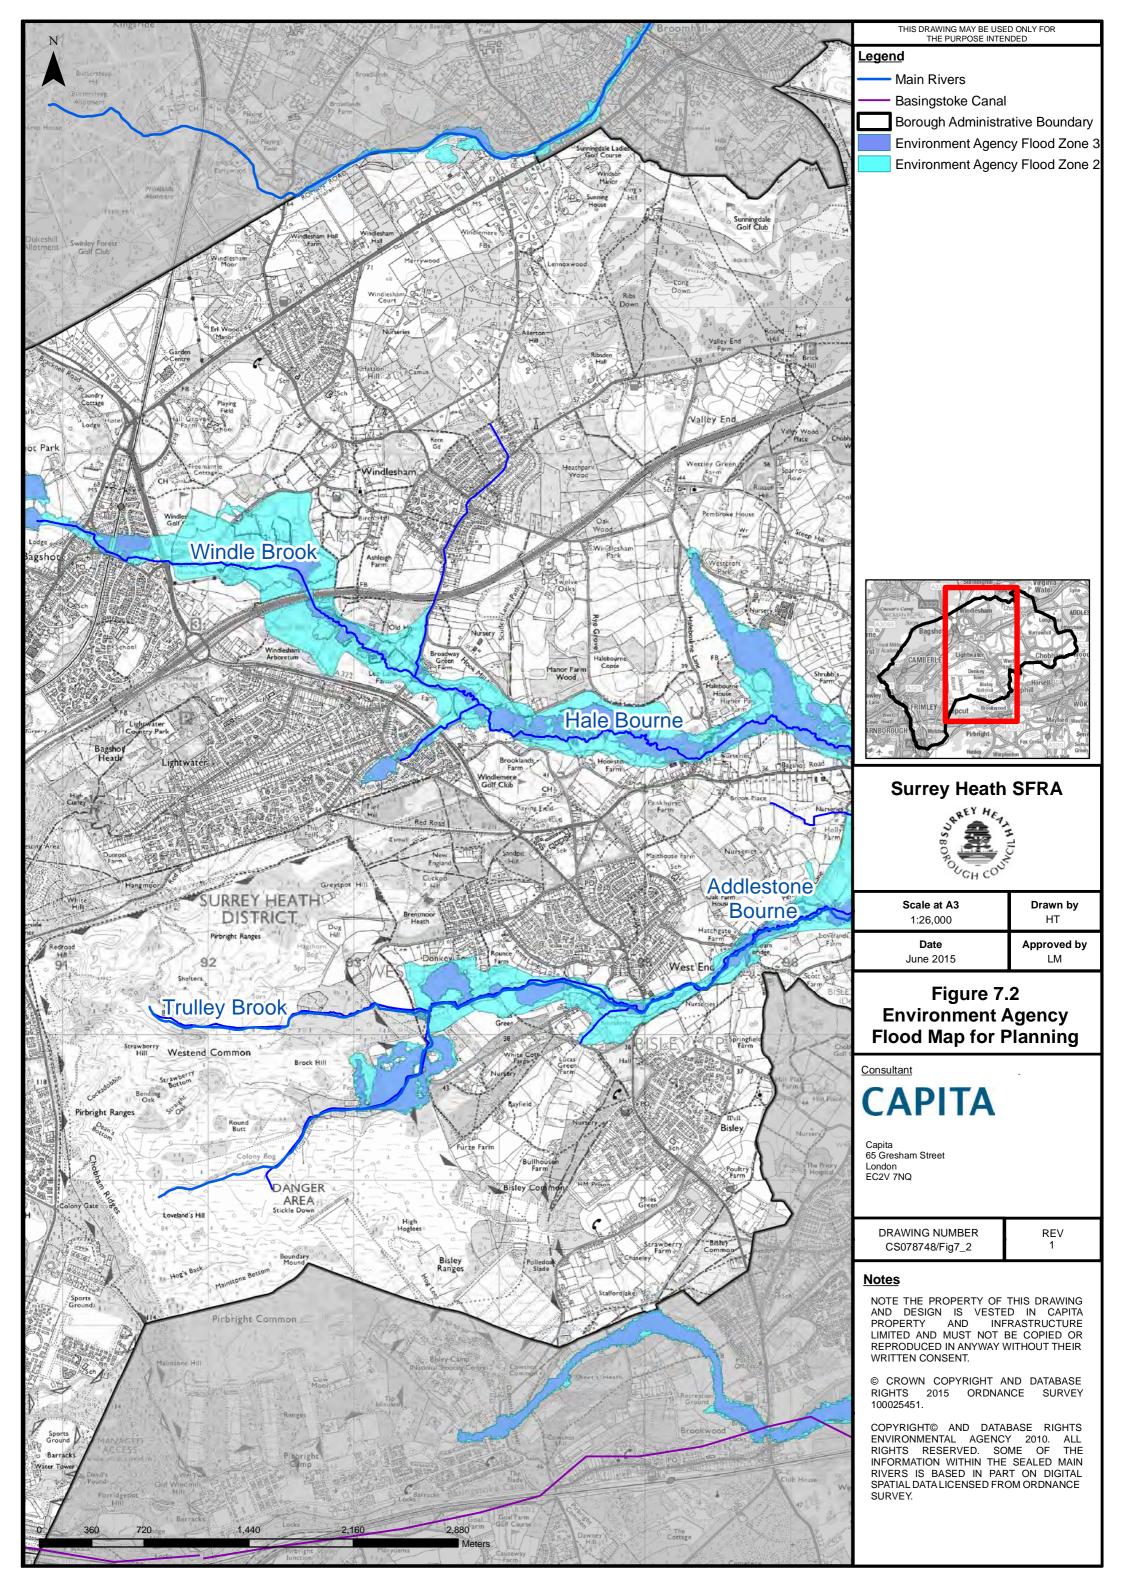

Figure series 6 – Historical Fluvial Flooding

Figure series 7 – Environment Agency Flood Maps for Planning

Figure series 8 – Surface Water Flood Risk

Figure series 9 – Infiltration SuDS Suitability Map

Figure series 10 – Preliminary Drainage Areas