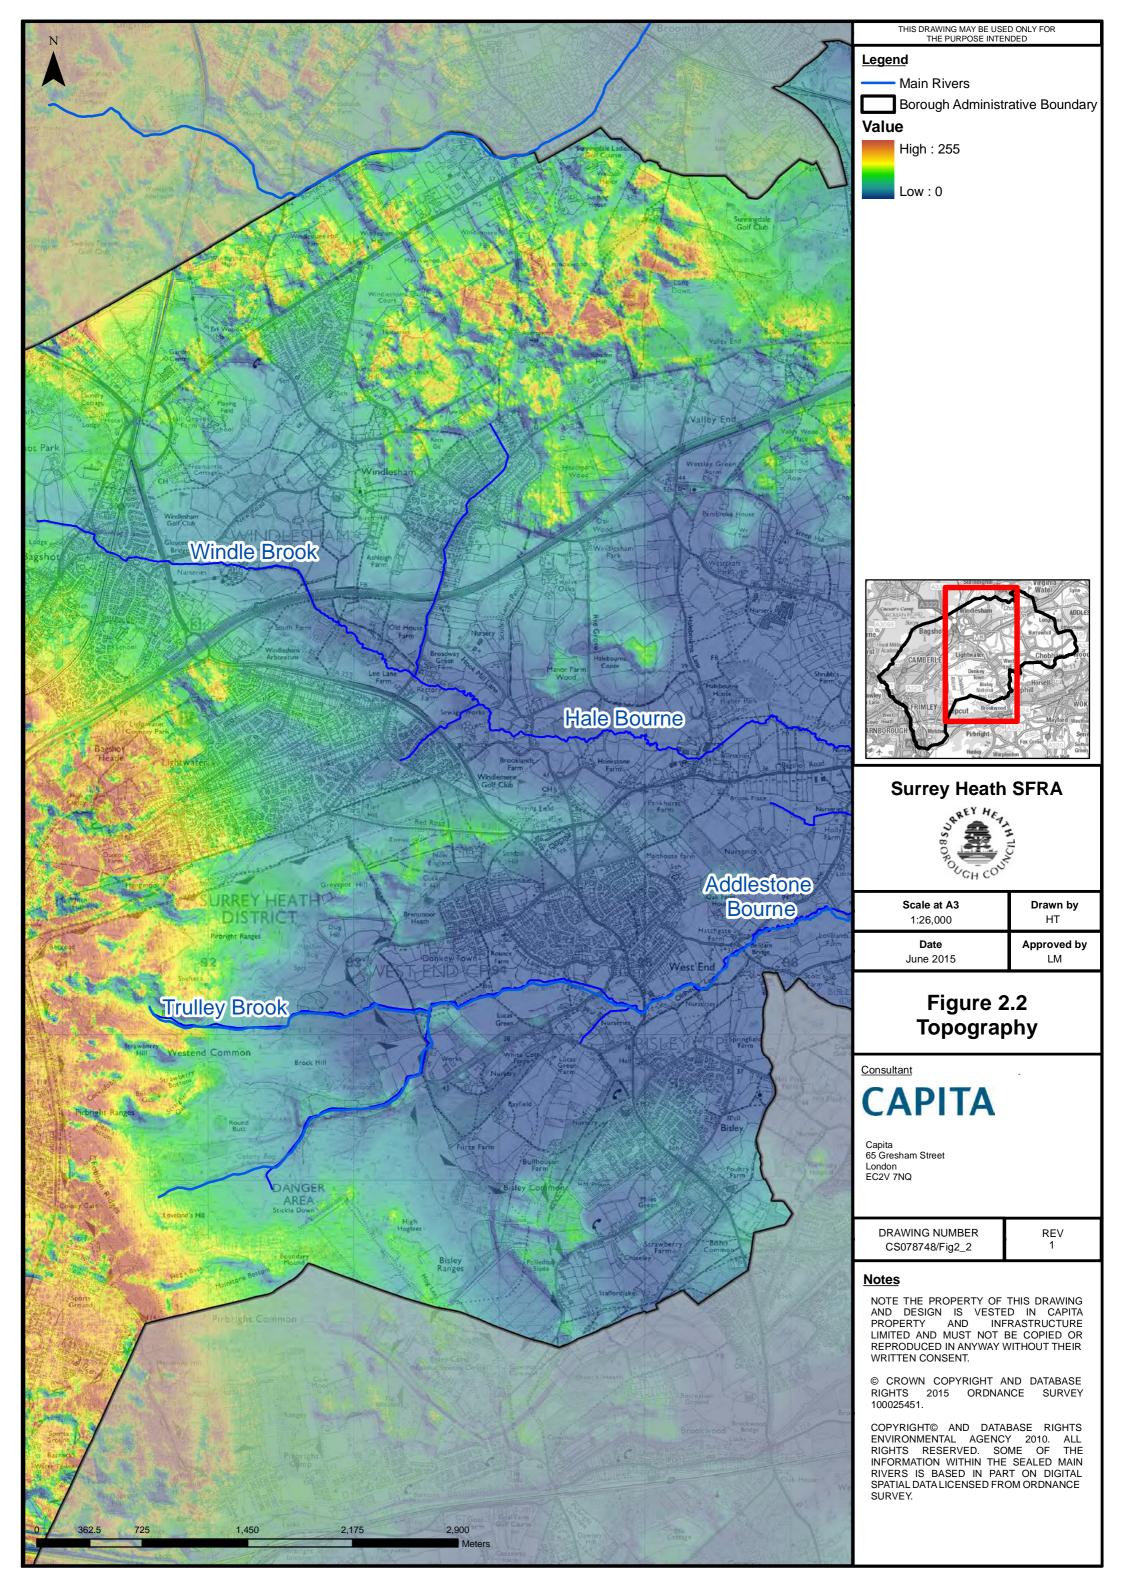

#### **Mapping Contents**

Figure series 1 – Study Area

Figure series 2 – Topography

Figure series 3 – Flood Defences

Figure series 4 – Detailed Hydraulic Model Fluvial Flood Outlines

Figure series 5 – SFRA Fluvial Flood Zones