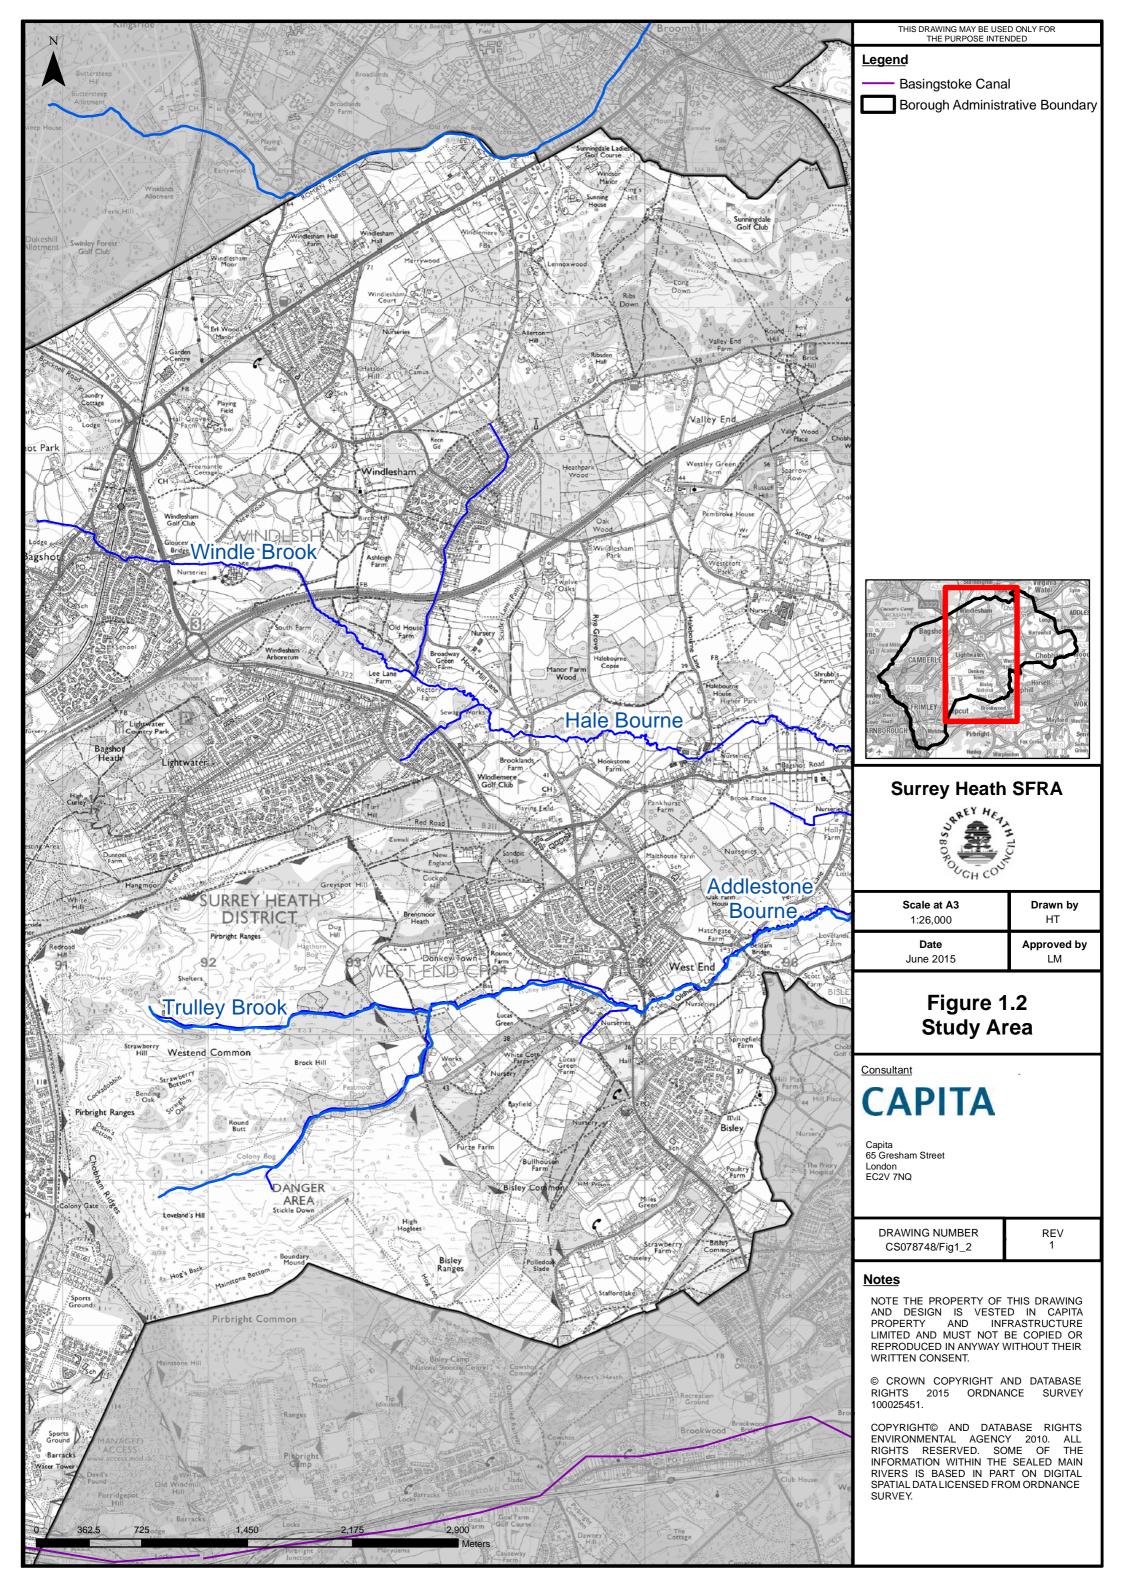

| GA       | LM      | KF         |





#### **Mapping Contents**

Figure series 1 – Study Area

Figure series 2 – Topography

Figure series 3 – Flood Defences

Figure series 4 – Detailed Hydraulic Model Fluvial Flood Outlines

Figure series 5 – SFRA Fluvial Flood Zones

Figure series 6 – Historical Fluvial Flooding

Figure series 7 – Environment Agency Flood Maps for Planning

Figure series 8 – Surface Water Flood Risk

Figure series 9 – Infiltration SuDS Suitability Map

Figure series 10 – Preliminary Drainage Areas

Figure series 11 – Historical Sewer Flooding Incidents

Figure series 12 – Susceptibility to Groundwater Flooding

Figure series 13 – Flood Risk from Artificial Sources

Figure series 14 – Areas at High Risk of Flooding

# **CAPITA**



## Figure Series Key Plan