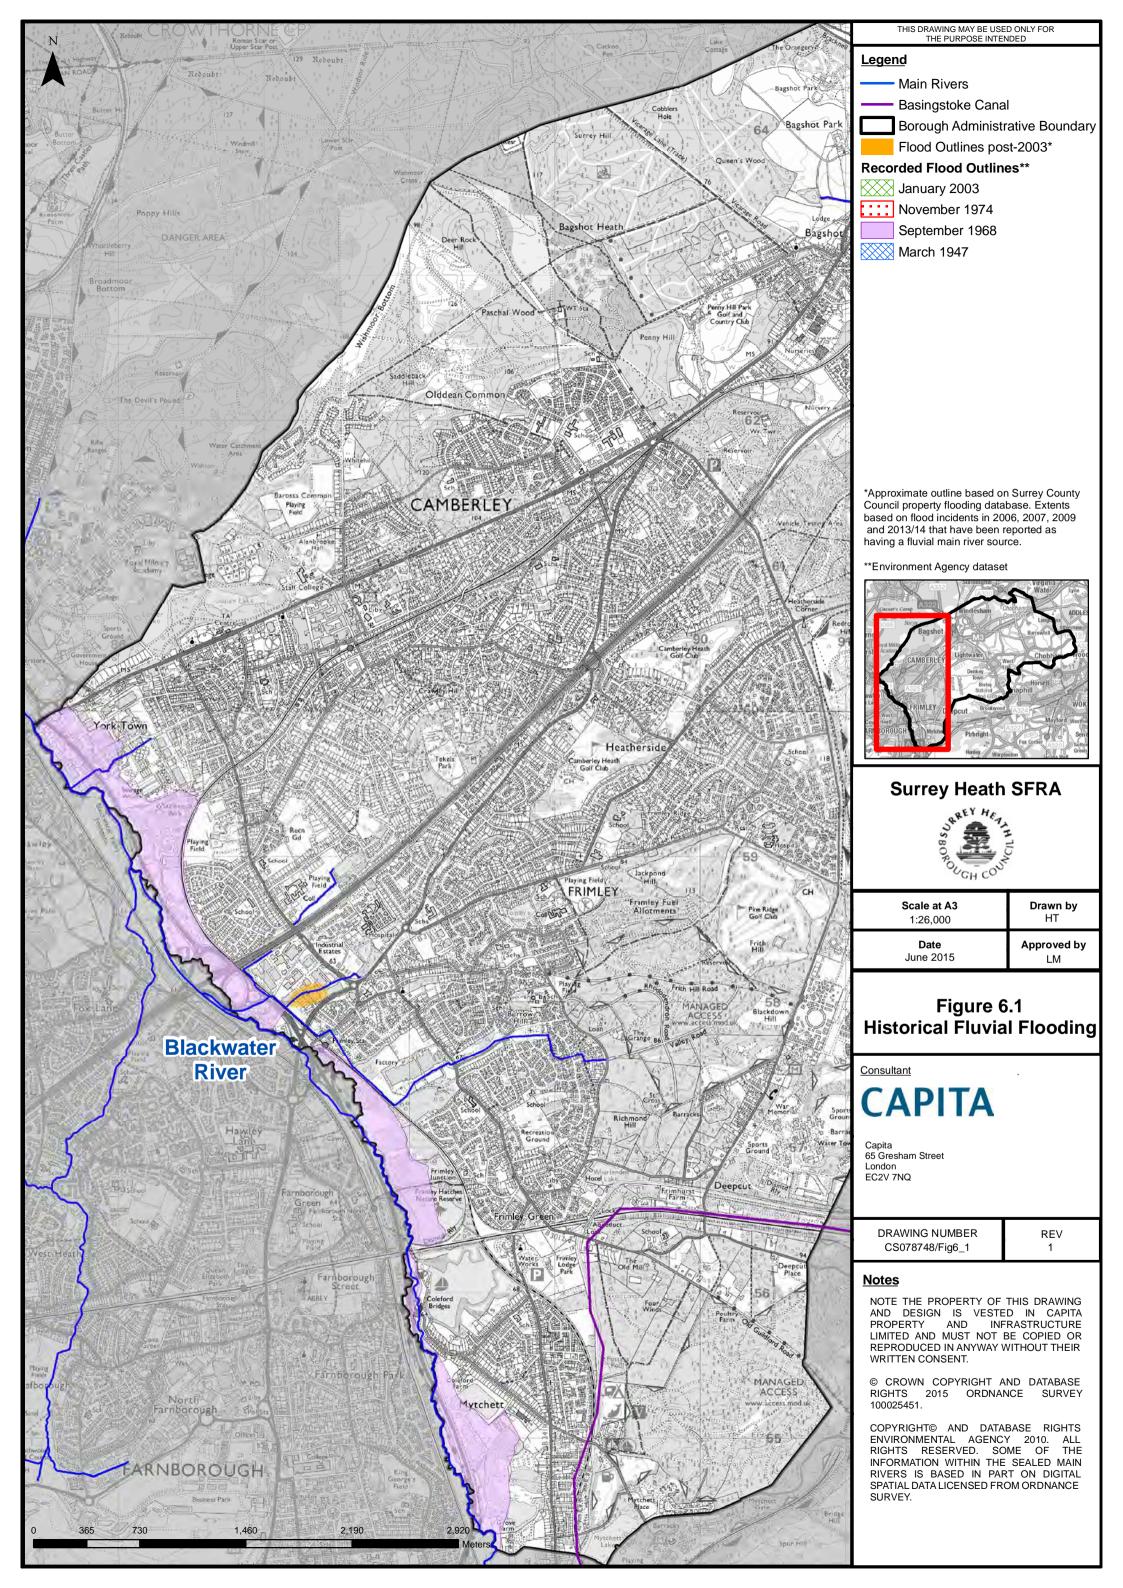

Figure series 6 – Historical Fluvial Flooding

Figure series 7 – Environment Agency Flood Maps for Planning

Figure series 8 – Surface Water Flood Risk

Figure series 9 – Infiltration SuDS Suitability Map

Figure series 10 – Preliminary Drainage Areas