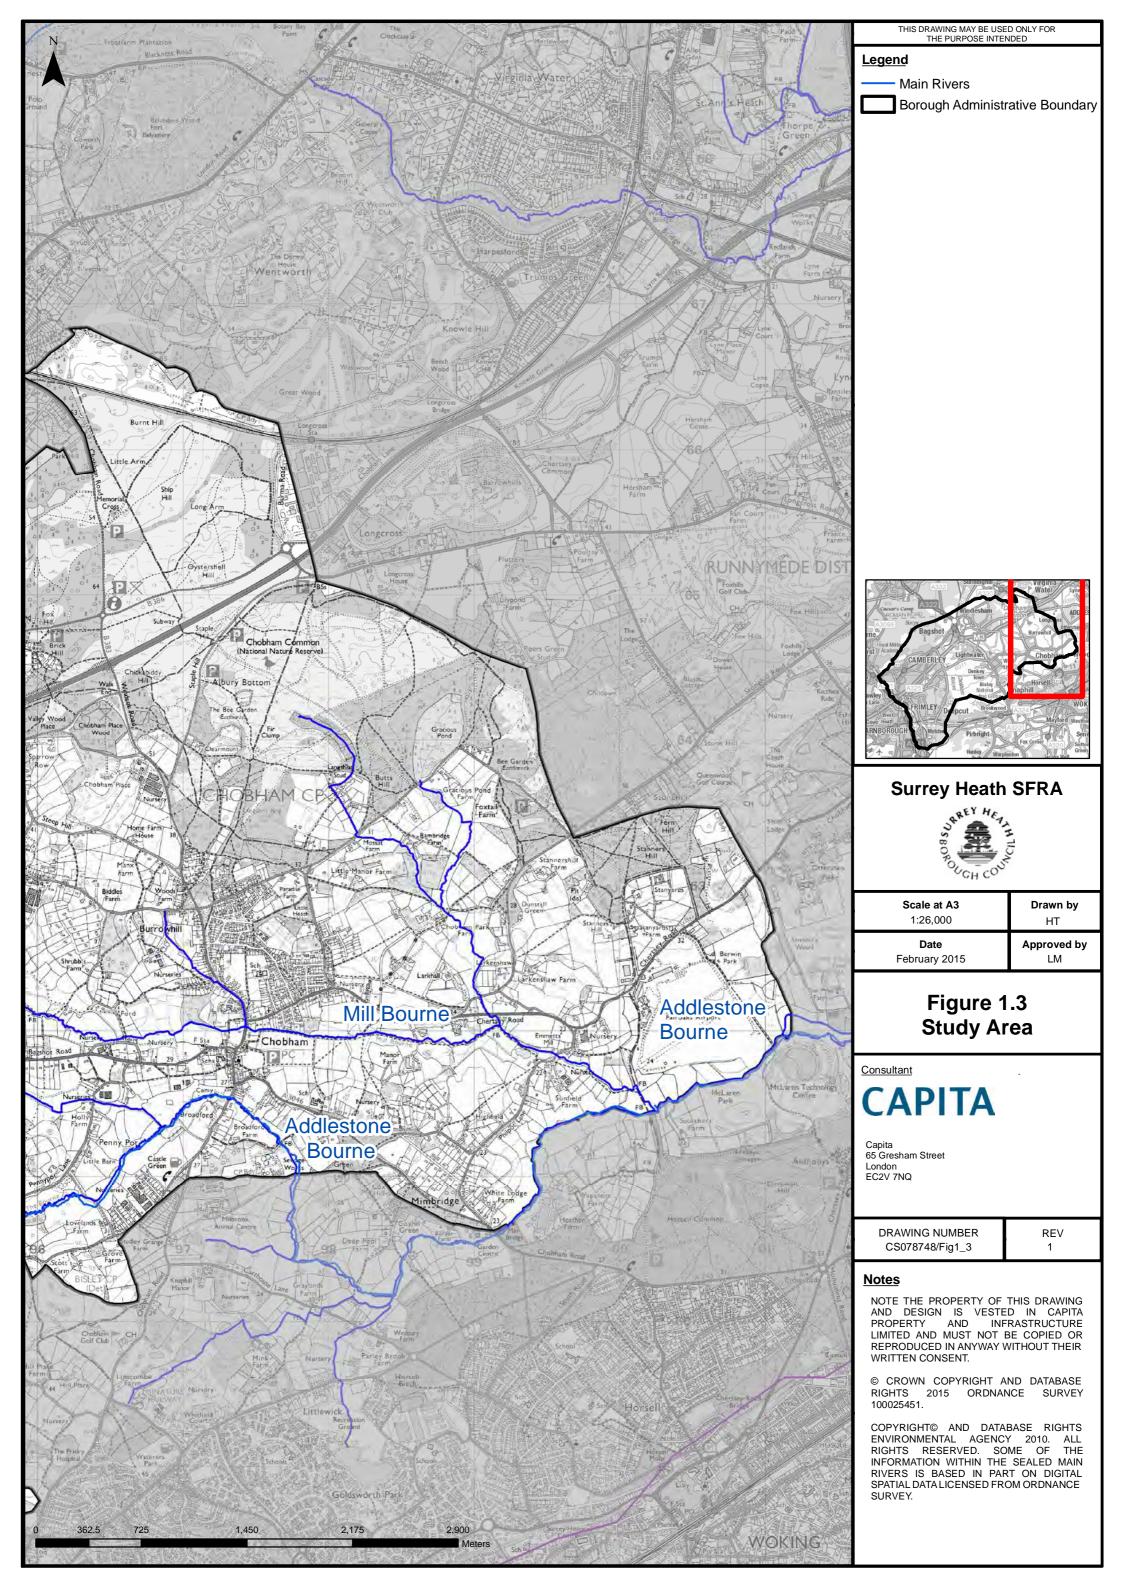

#### **Mapping Contents**

Figure series 1 – Study Area

Figure series 2 – Topography

Figure series 3 – Flood Defences

Figure series 4 – Detailed Hydraulic Model Fluvial Flood Outlines

Figure series 5 – SFRA Fluvial Flood Zones