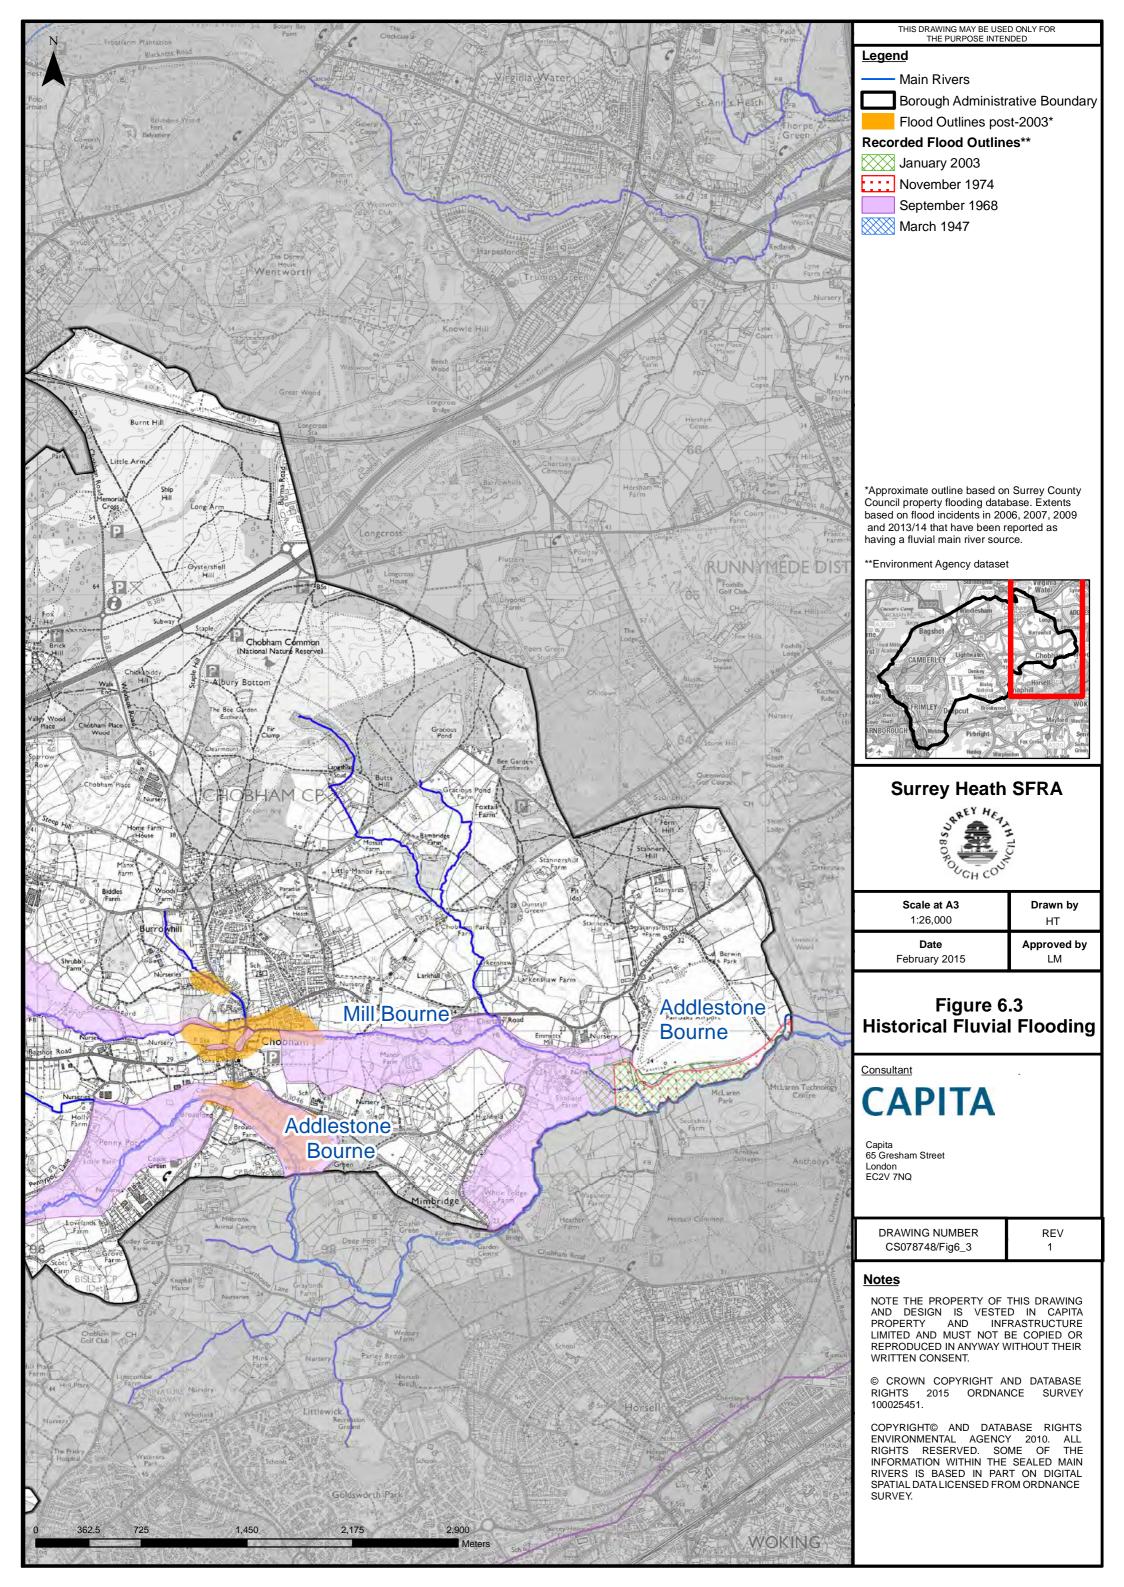

Figure series 6 – Historical Fluvial Flooding

Figure series 7 – Environment Agency Flood Maps for Planning

Figure series 8 – Surface Water Flood Risk

Figure series 9 – Infiltration SuDS Suitability Map

Figure series 10 – Preliminary Drainage Areas