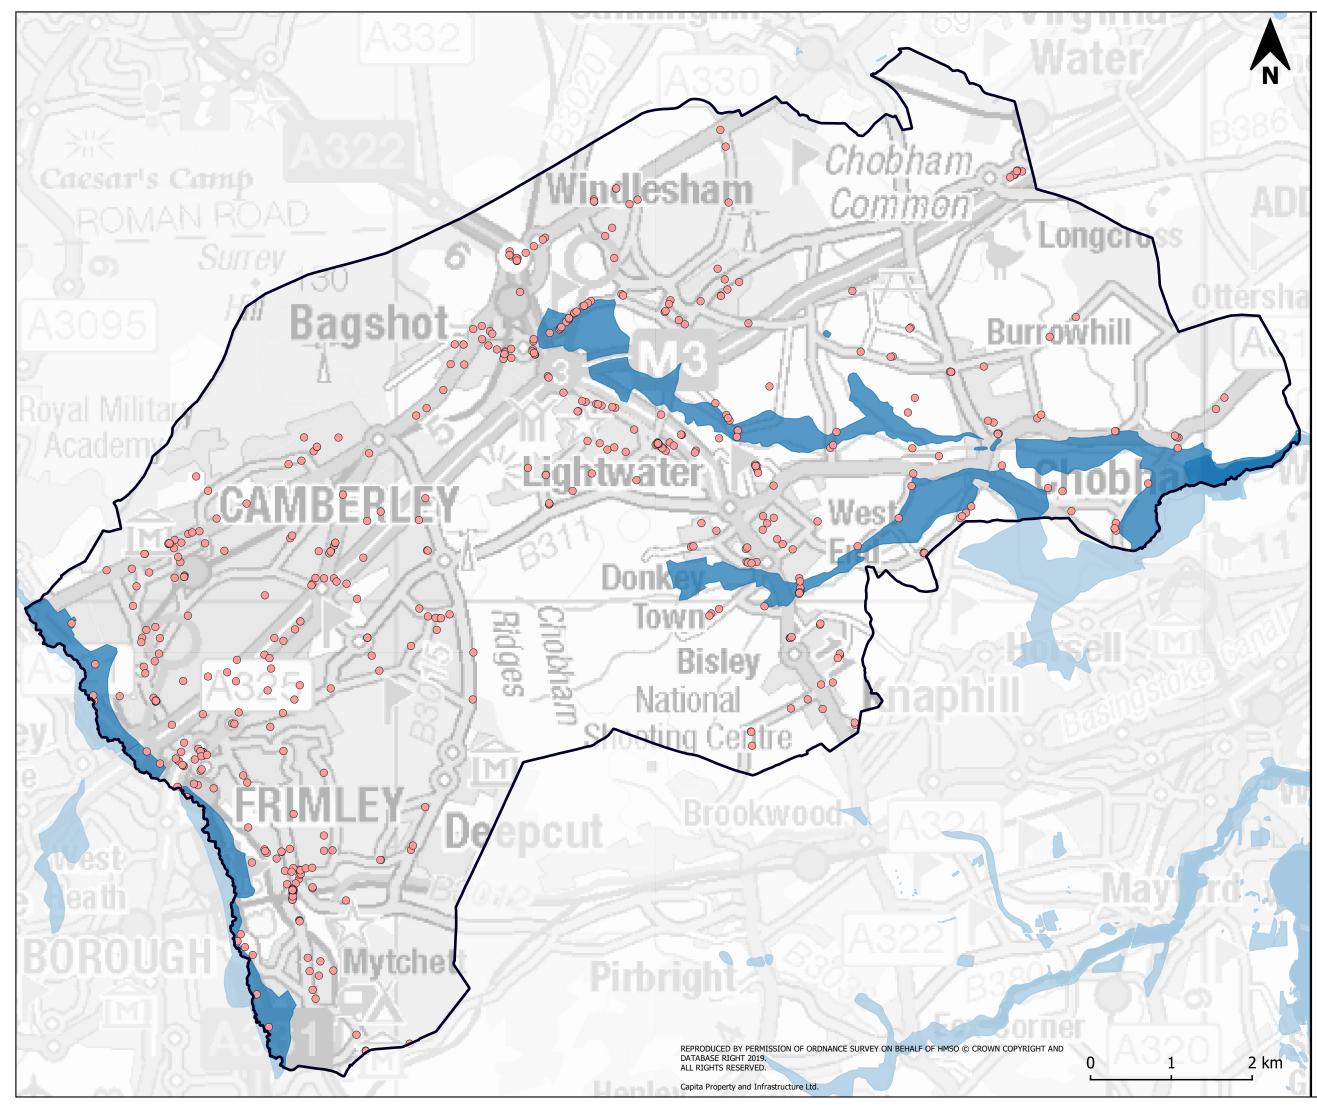

## Legend

• Flooding Incidents

1968 Recorded Flood Outline

Surrey Heath Borough Boundary

The quality of historic flooding information varies across the East Riding area and it is possible that some flooding events have not been captured in flooding records, or there may be some inaccuracies in flood extents. In addition since a number of these floods occurred, measures have been taken to reduce future flooding.

## Commercial in Confidence

Client

Project

Surrey Heath Borough Council SFRA

Drawing

SHBC Level 1 SFRA Appendix G Historic Flooding Incidents

| Scale at A3        | Drawn | Checked | Approved  |
|--------------------|-------|---------|-----------|
| 1:27500            | IC    | CG      | JS        |
| Project No         |       |         | Date      |
| CS098308           |       |         | 16/8/2019 |
| Drawing Identifier |       |         | Revision  |