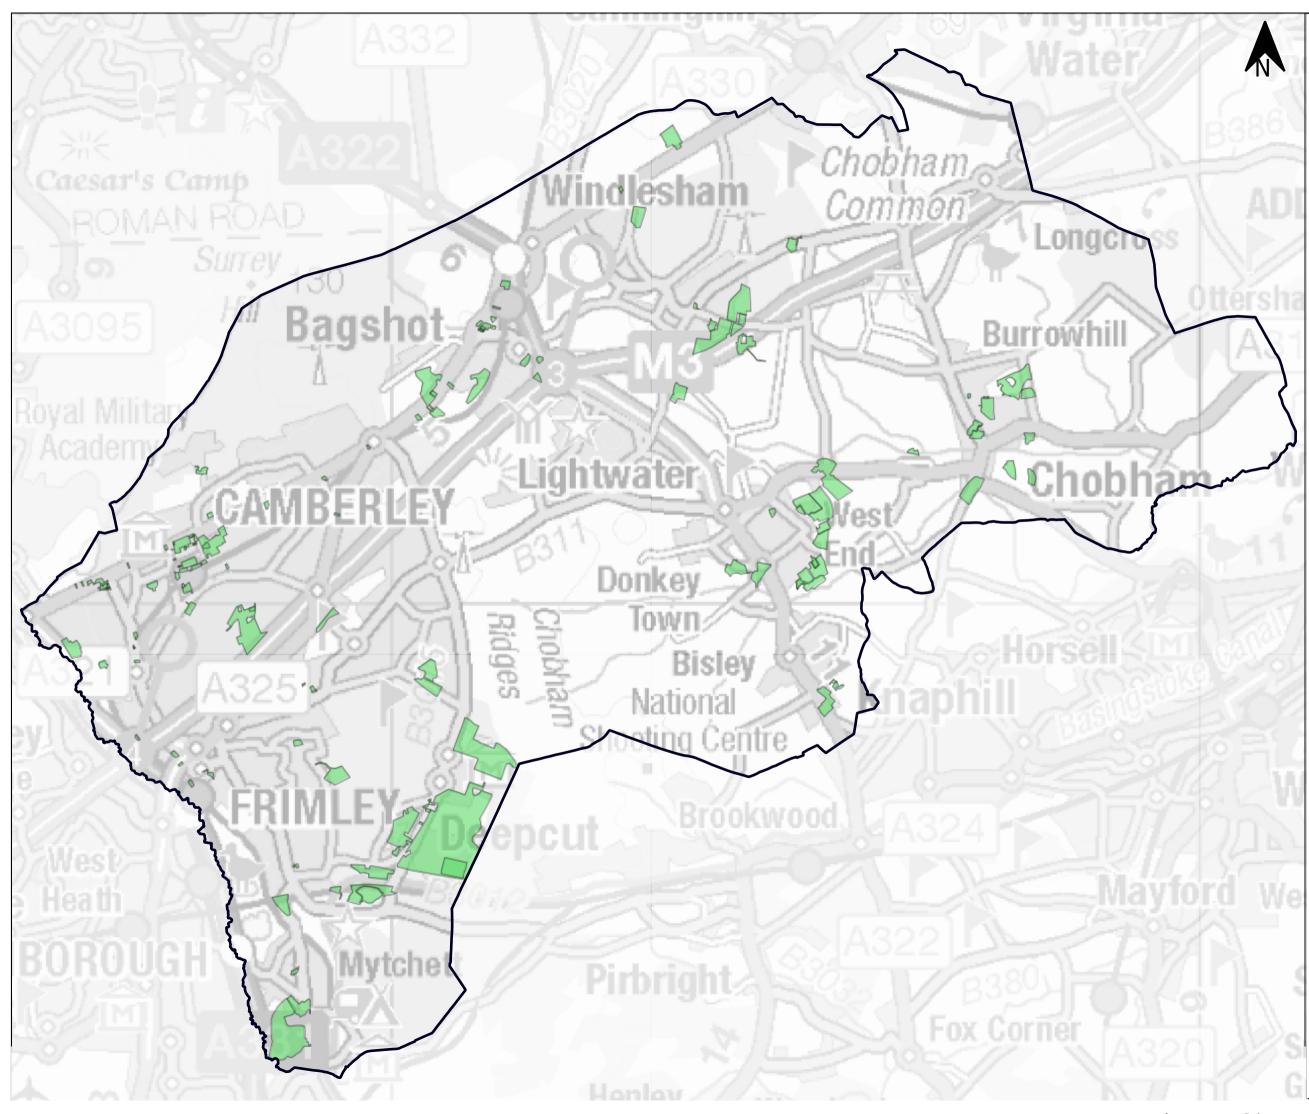

# Legend

Surrey Heath SHLAA Sites (0-15 years) Surrey Heath Borough Boundary

The development boundaries shown are Surrey Heath Borough Council's Strategic Housing Land Availability Assessment (SHLAA) sites (0-15 years that will form the basis of the Council's housing supply.

Note: employment sites considered deliverable or developable may also be included

Purpose of Issue

#### SHBC Level 1 SFRA

| Appendix E<br>Scale at A3                         | B Developr<br>Drawn |    | ocations  |
|---------------------------------------------------|---------------------|----|-----------|
| 1:27500                                           | IC                  | CG | JS        |
| Project No                                        |                     |    | Date      |
| CS098308                                          |                     |    | 16/8/2019 |
| Drawing Identifier<br>CS098308-CAP-00-XX-DR-A-002 |                     |    | Revision  |
| CAPITA                                            |                     |    |           |